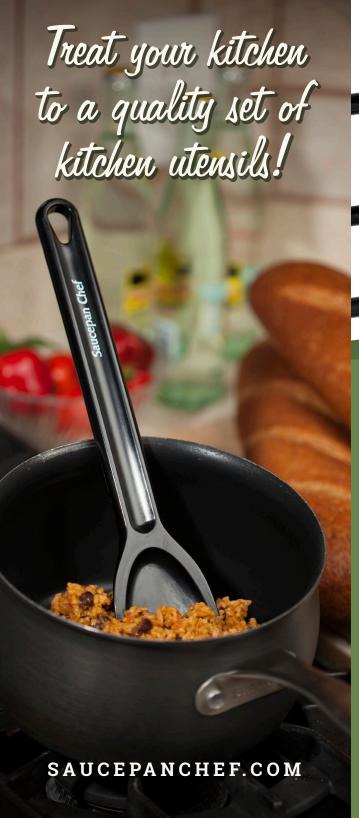

Spoon Perfectly articulates in a saucepan to ensure thorough mixing no matter how thick your sauce or dough is. It also does a great job breaking up hamburger meat in a pot!

Ladle Deep enough to serve a whole bowl of soup in one scoop! The Saucepan Chef ladle is a quality kitchen utensil built to last.