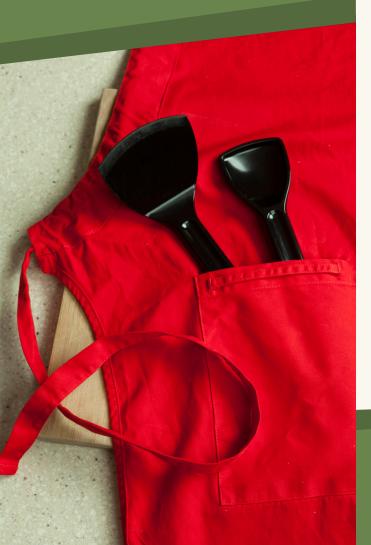

**Spatula** Angled to enter a saucepan yet curved to allow the entire bottom surface to be lifted out. This spatula features superior heat resistance that can even be used to flip hamburgers, chicken or fish on the grill!

Spoon Perfectly articulates in a saucepan to ensure thorough mixing no matter how thick your sauce or dough is. It also does a great job breaking up hamburger meat in a pot!

Ladle Deep enough to serve a whole bowl of soup in one scoop! The Saucepan Chef ladle is a quality kitchen utensil built to last.