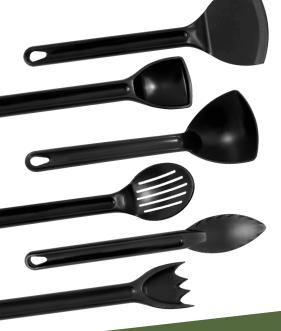

**Spatula** Angled to enter a saucepan yet curved to allow the entire bottom surface to be lifted out. This spatula features superior heat resistance that can even be used to flip hamburgers, chicken or fish on the grill!

Spoon Perfectly articulates in a saucepan to ensure thorough mixing no matter how thick your sauce or dough is. It also does a great job breaking up hamburger meat in a pot!

Ladle Deep enough to serve a whole bowl of soup in one scoop! The Saucepan Chef ladle is a quality kitchen utensil built to last.

**Slotted Spoon** Perfect for dipping solid food out of broth or sauces. Strong enough to pick up an entire soup bone!

Knife and Spork This knife is uniquely shaped to allow you to cut up food in a saucepan without damaging the cooking surfaces. Accompanied by a customized spork to hold the food while cutting. These two are a must for any kitchen!