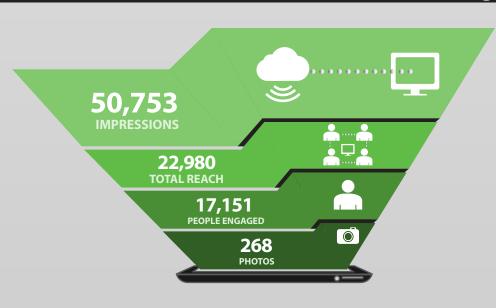

## **IMEX Frankfurt Pixe Photo Booth**

Pixe Photo Booth Facebook Usage and ROI Analysis from May 20 - June 2, 2014

The IMEX Frankfurt Pixe Photo Booth at Messe Frankfurt extended the event's reach to **22,980 fans** on Facebook. The **268** fun photos shared by attendees on the brand's Facebook Page engaged a total of **17,151** fans! The IMEX Facebook Page saw a substantial jump in its outreach as reflected in the overall Page Insights.

## **Facebook Post Insights**

- Number of times posts were displayed to Facebook users
- Number of people who saw the posts on Facebook
- Number of people who liked, shared or commented on posts
- Number of photos taken during the event