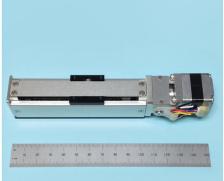

#### **Miniature Actuators**

Miniature Actuators make full use of features of miniature ball screws, allowing for super compact actuators. By varying the kind of lead screw, a wide range of products can be customized to meet your needs.