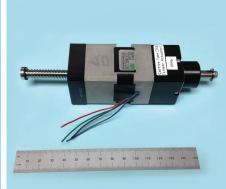

#### **Electric Cylinders**

Cylinder-type actuators have a rod (shaft end) that moves back and forth for positioning or lifting. Actuators combine a motor with a ball or lead screw. A wide variety of actuators can be customized using the appropriate drive screw type and screw lead.