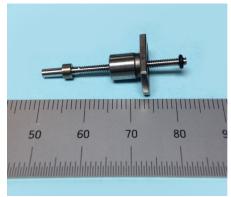

#### **Precision Ball Screws**

Precision Ball Screws are fitted with steel balls providing rolling contact between the nut and screw shaft. The rolling contact allows for mechanical efficiency of over 90% and reduces the required torque to less than one-third that of conventional lead screws.