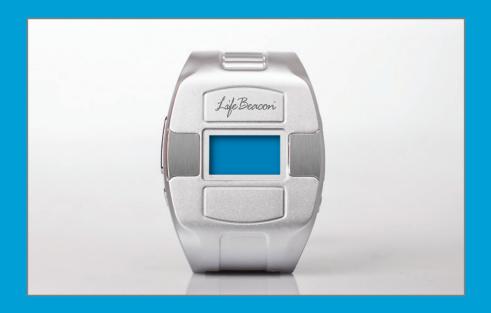

## Life Beacon makes it possible to Go Anywhere!

- 1. FreeRoam™ Technology The ability to use the LifeBeacon™ wherever you are and wherever you go
- 2. Two Way Voice Talk and listen to medical monitoring operators directly from your LifeBeacon™
- 3. InstaLink Press the button and summon help in seconds, not minutes
- **4. GPS** LifeBeacon™ communicates with satellites to locate you in an emergency and then informs responders of your location
- 5. InstAlert LifeBeacon™ notifies loved ones immediately of your need for help along with a map link of your location
- 6. Extended Battery Life LifeBeacon™ will last up to 2 days before needing to be recharged
- 7. Convenient Recharging Set LifeBeacon™ in the included and simple cradle charger when it is time to recharge
- **8.** Audible Notifications LifeBeacon™ will let you know when you've activated it, when to recharge it and more
- **9. Practicality** The LifeBeacon™ is lightweight yet rugged, and can be worn as a wristwatch or a pendant
- **10. Simplicity** Set up is easy. Press one button, LifeBeacon™ does the rest