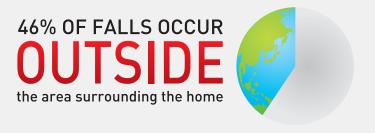

## Why Medical Alerts?

2,200,000

fall injuries among older adults are treated in hospitals each year