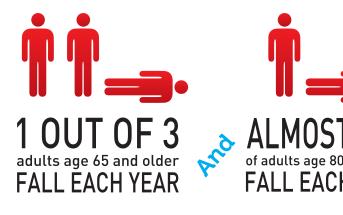

## Why Medical Alerts?

2,200,000

fall injuries among older adults are treated in hospitals each year