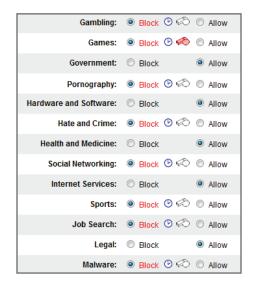

### Advanced Web Filtering

- Configure policy exceptions for different users and groups.
- Filter by 70+ standard and unlimited custom categories.
- Implement flexible, scheduled filtering by day, hour, or half hour.
- Use white & black lists to restrict or allow access to certain sites.

Filter by Categories

Dashboard