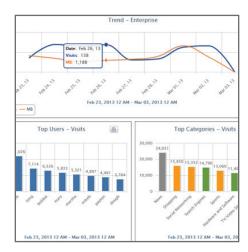

### Comprehensive, Manager-Ready Reports

- Comply with government and industry regulations such as CIPA and HIPAA.
- · Use CyBlock Dashboard for quick, high-level assessments.
- · Get a variety of high-level summaries and detailed audits.
- · View all user searches and unacceptable visits.
- · Schedule reports for automatic distribution.

Filter by Categories

Dashboard