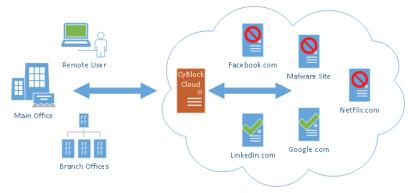

CyBlock Cloud Setup

#### Security and Reliability

Our cloud data center is state-of-the-art SSAE 16 (SOC 1) TYPE II certified infrastructure and is monitored 24/7/365 by a network operations center. The cloud computing infrastructure is housed in a secure, fireproof, climate-controlled facility with multiple direct connections to the Internet backbone. Rest assured that your data will be safeguarded.