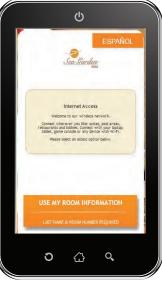

# Authentication & Captive Portal Services

Our cloud-based software connects to each property's PMS to enable us to authorize, authenticate, and provide accounting for all guests who log into the internet.

Clients can customize their guest experience on the portal page, pull reports, and update service delivery.

The software also hooks to third party databases to provide clients with ways to monetize the traffic on their network.

- Customized guest experience
  - o Portal look and feel
  - o How guests are charged
  - o What VIP's experience
- Brand aligned
- Can feature third party authentication and advertising
- Scalable to support tens of thousands of concurrent users in a single building