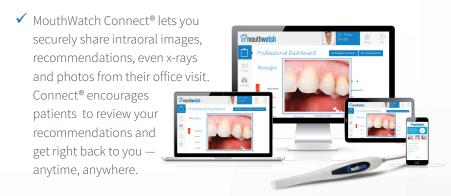

#### **Seeing** is believing – **anytime**, **anywhere**

- ✓ No matter what your treatment acceptance rates may be, intraoral imaging is sure to give business a boost
- ✓ The MouthWatch intraoral camera lets you show every patient the care they need while they are at your office