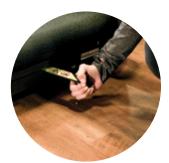

# A Clever Little Wheel

Treadmills are the most widely used cardio machines out there. They're also the most difficult to lift and the hardest to maintain. In 2015, we're changing that forever with an intuitive third wheel that allows one person to do the work of two.

With the help of Service Wheel, you can rotate, relocate, maintain, and clean your treadmills with ease – saving yourself significant money and drastically reducing downtime.

### Three Simple Steps, One Person

Engage the wheel

Push from the handlebars

Move the treadmill in seconds flat