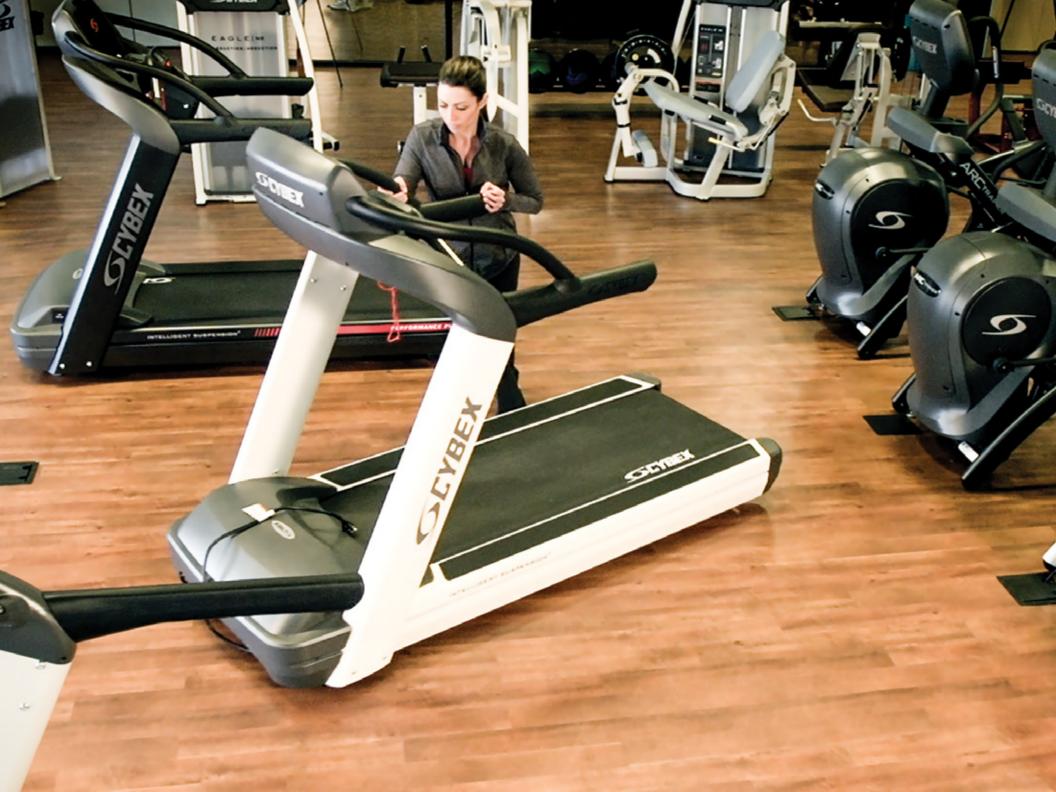

# A Clever Little Wheel

Treadmills are the most widely used cardio machines out there. They're also the most difficult to lift and the hardest to maintain. In 2015, we're changing that forever with an intuitive third wheel that allows one person to do the work of two.

With the help of Service Wheel, you can rotate, relocate, maintain, and clean your treadmills with ease – saving yourself significant money and drastically reducing downtime.

### Three Simple Steps, One Person

Engage the wheel

Push from the handlebars

Move the treadmill in seconds flat