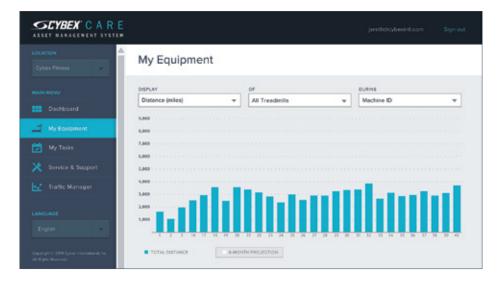

#### MY EQUIPMENT Immediate Insight

View all of your asset-enabled cardio equipment and get extensive insight on machine usage and member preferences. See data as "miles run" or "hours used." Even project six-month patterns. Use this information to rotate low and high use equipment, keep your equipment in top condition, and ensure that your members are getting the best workout experiences possible.