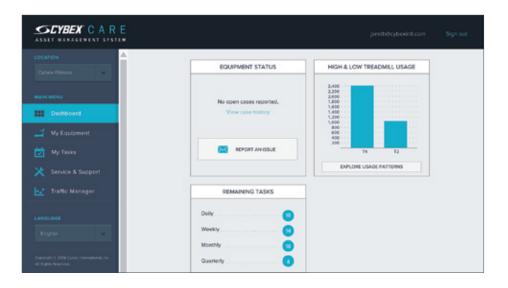

# See It All in an Instant

Managing your equipment has never been so simple. From your personal dashboard, keep track of equipment case status, usage trends and upcoming tasks.