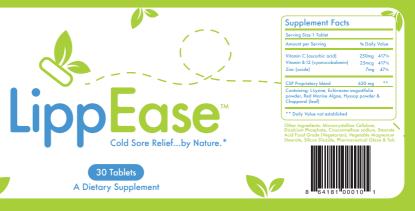

SUGGESTED USE: For immune support, take 1 tablet every morning. If you feel early symptoms indicating the onset of a cold sore, take 2 tablets immediately, then 1 tablet every 4 hours until symptoms disappear.

WARING: Consult with your doctor or healthcore professional prior to taking any supplements or medications. In the unlikely event of an undroarchile reaction after using LippEare", immediately discontinue use and consult your doctor or healthcore professional. LippEare "is intended for adult usage only. Keep out of reach of children. Do not use this product if you are pregnant or breastheading.

Store in a cool, dry place.
Keep out of reach of children.
Do not use if inner seal is broken.

For questions or comments, please visit: www.LippEase.com

f 🎔 🖸 🦻 🖇

PO Box 20233 / Fountain Valley, CA 92728 Tel. (541) 550-2130

\* These statements have not been evaluated by the Food & Drug Administration. This product is not intended to diagnose, treat, cure or prevent any disease.