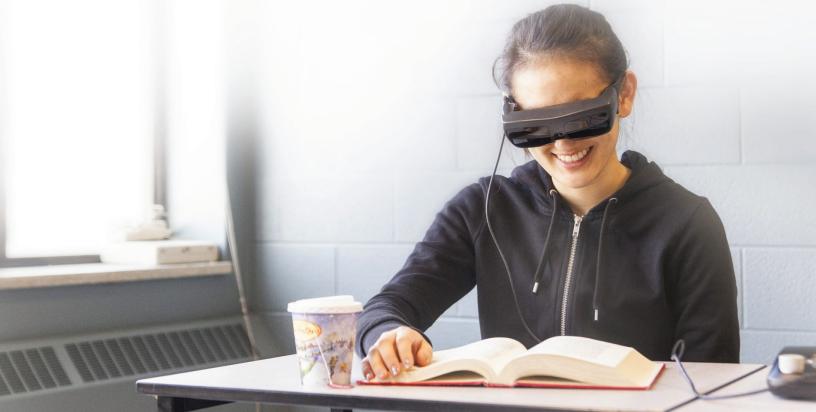

## esight eyewear

## **An Industry First**

- eSight is customized with your own prescription lenses and is fit to maximize comfort
- eSight gives you mobility and freedom use it when and where you want
- Unique tilt feature lets you alternate between your prescription lenses and the eyewear, allowing you to perform routine activities from walking to reading without having to remove eSight

Auto adapts for all distances – near, intermediate, far

## **Maximize Your Vision**

- Magnification ranges from 1.5x to 14x
- Auto-focus enables you to quickly change your view
- Separate contrast and brightness features accommodate a range of different lighting
- Freeze capability allows you to take a still shot of an image
- Six custom color modes help to make reading easier
- Software is easily updated via a computer which enables the eyewear to remain current