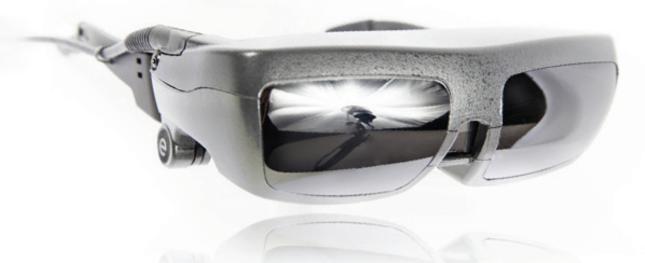

## esight eyewear

## **An Industry First**

- eSight is customized with your own prescription lenses and is fit to maximize comfort
- eSight gives you mobility and freedom use it when and where you want
- Unique tilt feature lets you alternate between your prescription lenses and the eyewear, allowing you to perform routine activities from walking to reading without having to remove eSight

Auto adapts for all distances – near, intermediate, far

## **Maximize Your Vision**

- Magnification ranges from 1.5x to 14x
- Auto-focus enables you to quickly change your view
- Separate contrast and brightness features accommodate a range of different lighting
- Freeze capability allows you to take a still shot of an image
- Six custom color modes help to make reading easier
- Software is easily updated via a computer which enables the eyewear to remain current