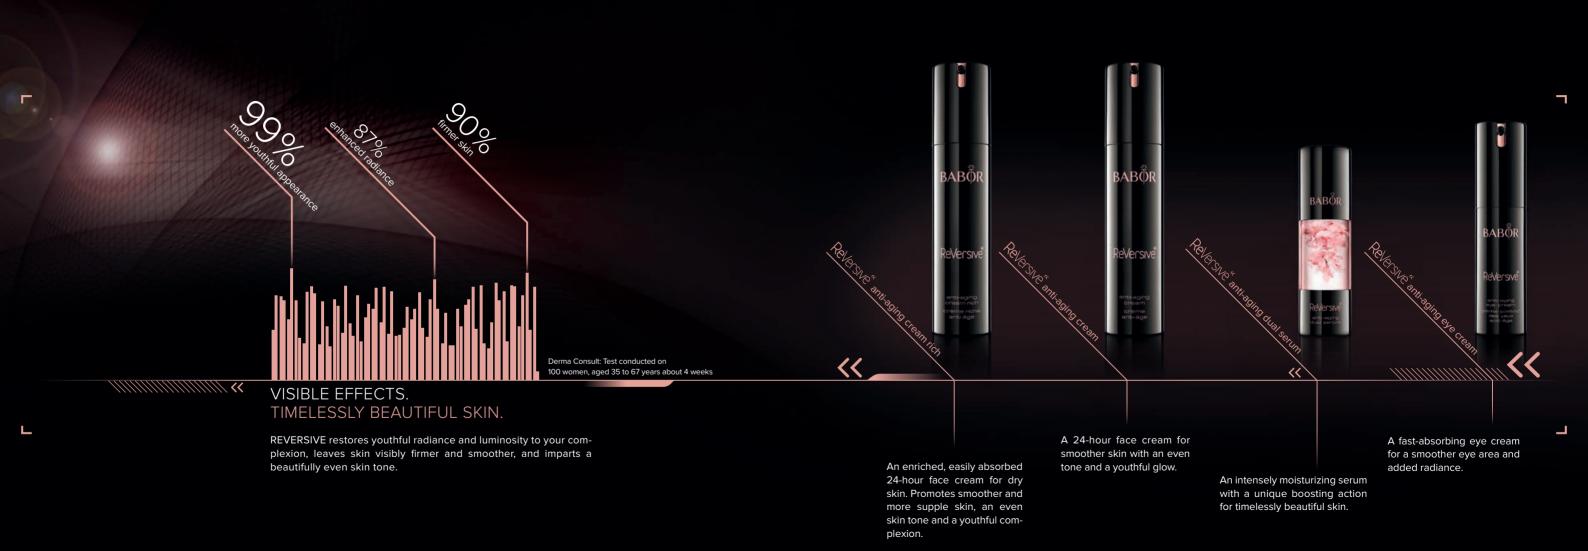

## ReVersive

RESTORE THE YOUTHFULNESS OF YOUR SKIN. WITH THE REVERSIVE **RE**-YOUTH COMPLEX.

Inspired by the latest knowledge and technologies used in research into skin aging, dermatology and genetics, BABOR's Research and Innovation Center has developed a ground-breaking innovation: the anti-aging REVERSIVE range with the ultra-effective RE-YOUTH COMPLEX.

Four high-performance active ingredients contained in these exclusive precision formulas from BABOR interact in perfect synergy to restore your individual, youthful radiance and luminosity. Skin looks firmer and smoother with a beautifully even skin tone and feels silky-soft to the touch.

## FOUR WEEKS THAT TURN THE CLOCK BACK YEARS.

It is never too soon to take action to combat skin aging. An active lifestyle takes its toll on our skin. Over the course of time, its natural protective mechanisms are weakened and cell renewal slows down. Skin loses its radiance, becomes less elastic, and fine lines and wrinkles become visible.

We can't turn back time, but we can reverse its visible traces. The innovative REVERSIVE anti-aging dual serum unlocks your skin's individual beauty potential and prepares it to face life's daily challenges.

## TWO PHASES. ONE GROUNDBREAKING INNOVATION.

Thanks to a unique boosting action, two serums are mixed to create an innovative micro-emulsion. This extra-fine emulsion penetrates much deeper and faster than other BABOR formulations, thus allowing the REVERSIVE RE-YOUTH COMPLEX to develop to full effect. Your skin is visibly rejuvenated, and instantly feels incredibly soft and smooth.

Each REVERSIVE anti-aging dual serum is designed for use over a seven day period. For optimal results apply the REVERSIVE anti-aging serum for a period of four weeks, in harmony with the natural renewal cycle of your skin.