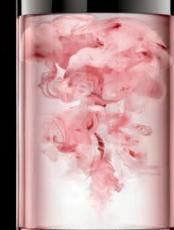

THE ART OF PRECISION SKINCARE.

ReVersive anti-aging

dual serum

**\*\* TELOVITIN:** RETAINS AND EXTENDS CELL LIFE CYCLE

Telovitin – an active ingredient based on Nobel prize-winning research that protects the cells and helps the skin to retain its youthfulness. It protects the telomeres against premature breakdown, thus extending the life cycle of the cells.

## TWO PHASES. ONE GROUNDBREAKING INNOVATION.

Thanks to a unique boosting action, two serums are mixed to create an innovative micro-emulsion. This extra-fine emulsion penetrates much deeper and faster than other BABOR formulations, thus allowing the REVERSIVE RE-YOUTH COMPLEX to develop to full effect. Your skin is visibly rejuvenated, and instantly feels incredibly soft and smooth.