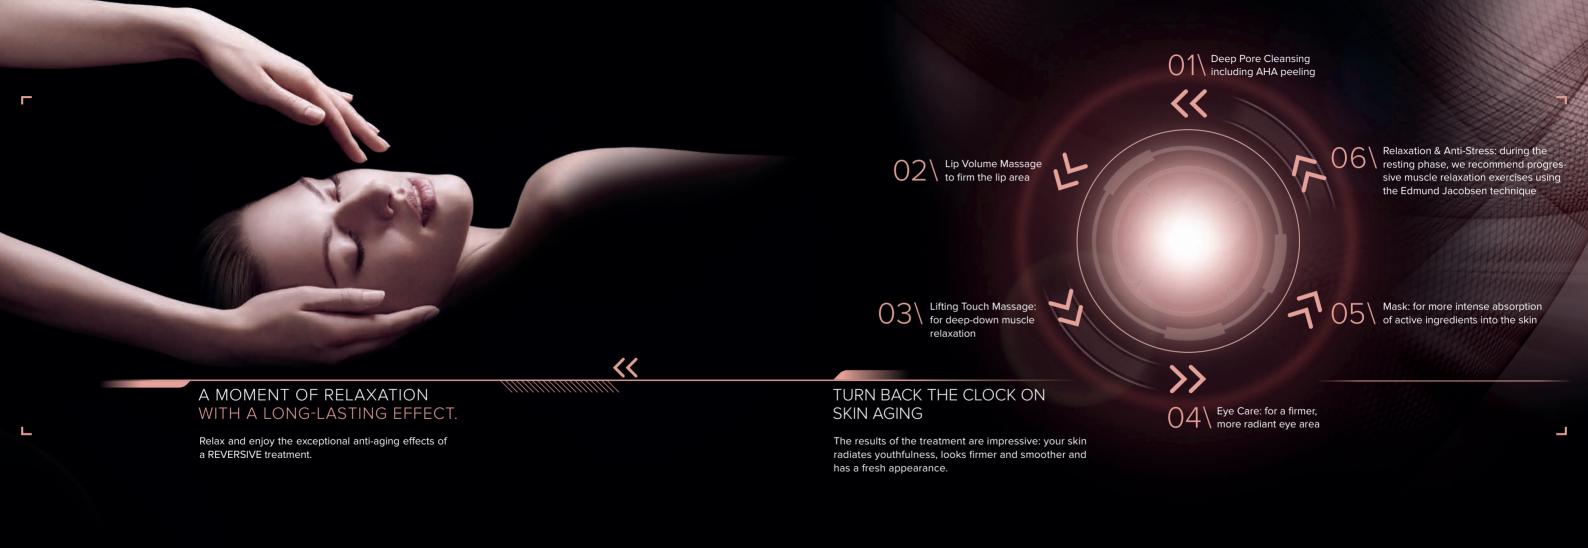

We can't turn back time, but we can reverse its visible traces. The innovative REVERSIVE anti-aging dual serum unlocks your skin's individual beauty potential and prepares it to face life's daily challenges.

## TWO PHASES. ONE GROUNDBREAKING INNOVATION.

Thanks to a unique boosting action, two serums are mixed to create an innovative micro-emulsion. This extra-fine emulsion penetrates much deeper and faster than other BABOR formulations, thus allowing the REVERSIVE RE-YOUTH COMPLEX to develop to full effect. Your skin is visibly rejuvenated, and instantly feels incredibly soft and smooth.

Each REVERSIVE anti-aging dual serum is designed for use over a seven day period. For optimal results apply the REVERSIVE anti-aging serum for a period of four weeks, in harmony with the natural renewal cycle of your skin.