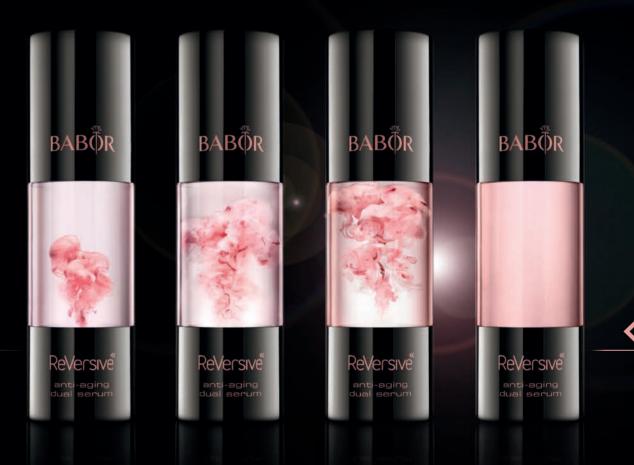

## TWO PHASES. ONE GROUNDBREAKING INNOVATION.

Thanks to a unique boosting action, two serums are mixed to create an innovative micro-emulsion. This extra-fine emulsion penetrates much deeper and faster than other BABOR formulations, thus allowing the REVERSIVE RE-YOUTH COMPLEX to develop to full effect. Your skin is visibly rejuvenated, and instantly feels incredibly soft and smooth.

Each REVERSIVE anti-aging dual serum is designed for use over a seven day period. For optimal results apply the REVERSIVE anti-aging serum for a period of four weeks, in harmony with the natural renewal cycle of your skin.