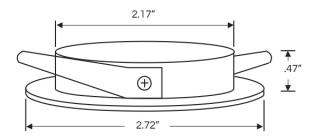

## **SPECIFICATIONS**

| COLOR TEMPERATURE (CCT) | 3000K (WARM WHITE)                   |  |
|-------------------------|--------------------------------------|--|
| SHAPE                   | ROUND                                |  |
| CASE COLOR              | WHITE                                |  |
| LENS                    | FROSTED                              |  |
| DIAMETER                | 2.72"                                |  |
| ситоит                  | 2.17"                                |  |
| HEIGHT                  | .47"                                 |  |
| LEAD LENGTH             | 34"                                  |  |
| LUMEN OUTPUT +/-10%     | 340                                  |  |
| VOLTAGE                 | 12V DC                               |  |
| POWER CONSUMPTION       | 4W                                   |  |
| VIEWING ANGLE           | 110°                                 |  |
| WEIGHT                  | .2 LBS PER REEL                      |  |
| MOUNTING                | SPRING CLIPS OR<br>SCREWS (INCLUDED) |  |
| POWER SUPPLY            | REQUIRED (6-300W)                    |  |
| ENVIRONMENT             | INDOOR                               |  |
| CERTIFICATIONS          | C UL US                              |  |