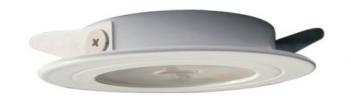

## LED PUCK LIGHT

| Job Name    |              |
|-------------|--------------|
| Customer    |              |
| Item Number | SRP-04R-WW-W |
| Quantity    |              |

LED Lighting Inc.'s surface/recess mount puck is dimmable and features an ultra slim design.

Recommended applications include: show cases, shelf lighting, trade show booths, under cabinet lighting, display cases, retail stores, bookcase lighting, closets, flush ceiling mounting and general illumination.