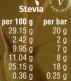

## NUTRITION INFORMATION

| Typical values     | per 100 g | per bar  |              |
|--------------------|-----------|----------|--------------|
| Energy             | 1,644 kJ  | 1,151 kJ | Carbohydrate |
|                    | 394 kcal  | 276 kcal | Sugars       |
| Fat                | 18.98 g   | 13 g     | Glycerine    |
| of which Saturates | 1.92 g    | 1.3 g    | Fibre        |
| Mono-unsaturates   | 10.27 g   | 7.2 g    | Protein      |
| Polyunsaturates    | 5.92 g    | 4.1 g    | Salt         |