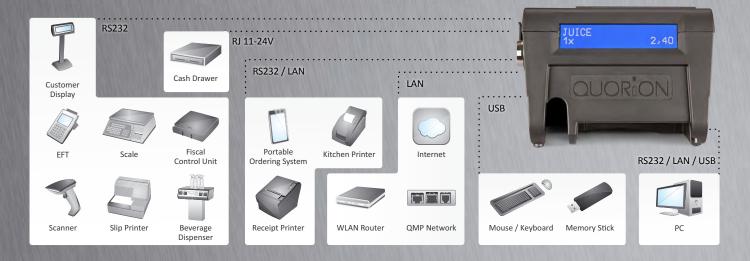

## STANDARD FEATURES

| PROCESSOR      | CPU                                |
|----------------|------------------------------------|
| MEMORY         | Program / Working Memory           |
|                | Data Memory                        |
| DISPLAY        | Operator Display                   |
|                | Touch Screen                       |
| PRINTER        | Internal Thermal Printer           |
| INTERFACES     | Serial                             |
|                | USB                                |
|                | LAN / Ethernet                     |
|                | Cash Drawer                        |
| SOFTWARE       | Operating System / POS Application |
| SPECIFICATIONS | Weight / Dimensions (LxWxH)        |
|                | Storage / Operating Temperature    |
| OPTIONS        |                                    |
| DISPLAY        | Customer Display                   |
| OTHERS         | Magnetic Card Reader               |
|                | Clerk Lock                         |
|                | Cash Drawer                        |
|                | Accessories                        |

| 000 MHz Cortex A8, fanless                           |
|------------------------------------------------------|
| 56 MB NAND Flash / 256 MB DDR3 SDRAM                 |
| GB Micro-SD up to 32 GB                              |
| " TFT LCD, 600 x 800 pixels, LED backlit             |
| analog resistive, splashproof                        |
| 0 mm with cutter, with Easy-Load                     |
| 8 mm with cutter, with Easy-Load                     |
| x RS232-5V (RJ45)                                    |
| x USB 2.0 Type A, 1x USB 2.0 Type B                  |
| x LAN (RJ45)                                         |
| x RJ11-24V, (2x Drawer via optional Y-cable)         |
| inux based / QMP Software with EJournal              |
| ,8 kg / 360 x 180 x 130 mm                           |
| 20°C - + 60°C / 0°C - + 45°C                         |
|                                                      |
| CD 2-line, 192 x 32 pixels, blue backlight, graphica |
| Built-in                                             |
| OALLAS i-Button with 3 magnetic keys                 |
| Medium and large versions available                  |