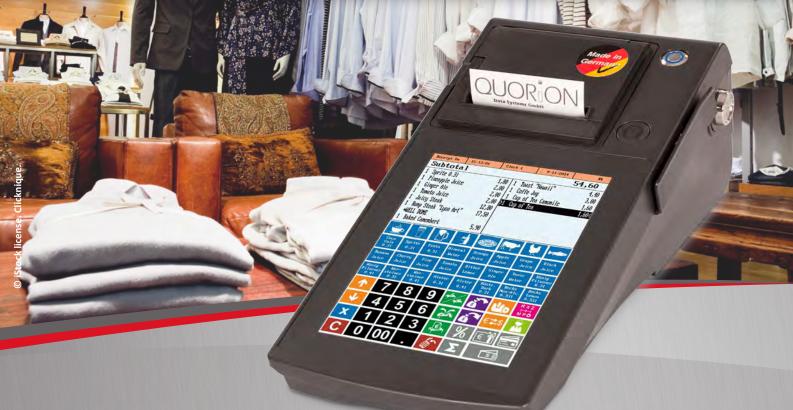

## TABLET-SIZED POS SYSTEM DESIGN FOR SMALL BUSINESS

Compact, all-in-one solution without compromising on performance and functionality - the exclusive, splash-proof housing in combination with the small footprint underlines the claim for use in smaller shops. Whether you are looking for a suitable POS system for your boutique or a POS network to set up in your restaurant, the QUORION QTouch 8 faces the challenge.

Provide a high level of customer satisfaction - trimmed on reliability and hardware performance, combined with an intuitive touchscreen operating and a fast and powerful thermal printer with easy-load function ensures quick and efficient workflows.

Benefit from a tailored solution - no matter whether retail, restaurant or bakery, the pre-installed QMP POS software can be easily adapted to individual needs and the working environment of your business. Take advantage of functionalities as the extensive table management, flexibly designed clerk changes and multiple, individually configurable price levels.

Keep track - thanks to a variety of flexible reports you have the current business developments always in mind.

Touch 8