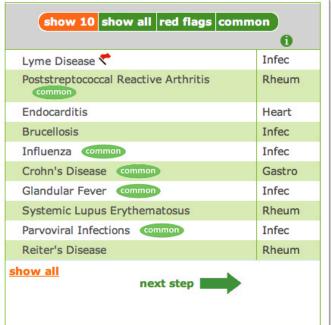

### **Provide Access to** the Best Technology **Available**

Isabel Symptom Checker is easy to use for consumers and is based on the same system that doctors and nurses around the world rely on to help with diagnosis. Using the latest natural language search technologies, the Isabel system can take a pattern of multiple symptoms entered in everyday language and instantly compute the most likely diagnoses from our vast database. Isabel is acknowledged as the clear leader in medical diagnosis tools.

It is both very sophisticated covering over 3,500 diseases, yet is very easy for patients to use because it understands normal everyday language.