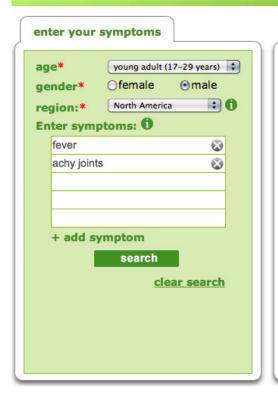

### **Provide Access to** the Best Technology **Available**

Isabel Symptom Checker is easy to use for consumers and is based on the same system that doctors and nurses around the world rely on to help with diagnosis. Using the latest natural language search technologies, the Isabel system can take a pattern of multiple symptoms entered in everyday language and instantly compute the most likely diagnoses from our vast database. Isabel is acknowledged as the clear leader in medical diagnosis tools.

It is both very sophisticated covering over 3,500 diseases, yet is very easy for patients to use because it understands normal everyday language.