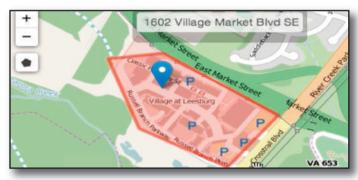

# **GPS Tracking**

GPS Tracking is more than just a locator tool. It gives you the ability to "see" exactly where your security officer is operating without leaving your office.

New Horizon's supervisory team draws a geo-fence around the boundaries of your site. If the security officer moves outside the geo-fence boundary, or fails to move within a standard patrol timeframe, OfficerTrax™ automatically sends a notification to our supervisors and live dispatcher operating 24/7. The security officer is called to investigate the alert.

Our clients have online access to this information around the clock. Simply login to OfficerTrax™ and the dashboard will display the current GPS location and geo-fence for each of your sites. If you want more information, click on a site to bring up historical tracking.