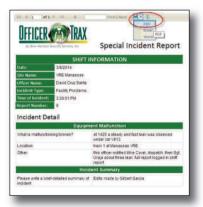

# **Real-Time Reporting**

OfficerTrax™ automates reporting with real-time special incident, daily activity, and facility assessment reports. During patrol rounds or when special incidents occur, OfficerTrax™ automatically prompts the security officer to answer site-specific questions. OfficerTrax™ instantly generates and sends typed and spell-checked reports so you have information fast.

OfficerTrax™ provides instant typed, spellchecked and standardized PDFs uploaded to the client portal, which can be accessed 24/7.

Security oversight made easy with OfficerTrax $^{\text{m}}$ . Define boundaries and track where, when and how often your New Horizon security officers are patrolling your property—all just a click away.