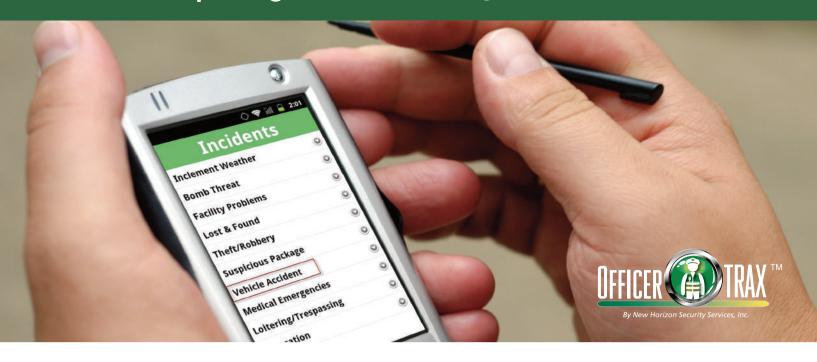

# **Real-Time Reporting**

OfficerTrax™ automates reporting with real-time special incident, daily activity, and facility assessment reports. During patrol rounds or when special incidents occur, OfficerTrax™ automatically prompts the security officer to answer site-specific questions. OfficerTrax™ instantly generates and sends typed and spell-checked reports so you have information fast.

### OfficerTrax™ Provides:

- Transparency through instant web-based access
- Efficiency with real-time customized reports (daily and special incident)
- Rapid response via live monitoring and 24/7 dispatch
- Integrated GPS tracking, QR codes and geo-fence technologies
- Data security and availability using cloud-based server