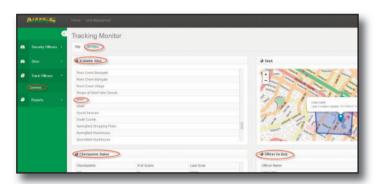

Our clients have online access to this information around the clock. Simply login to OfficerTrax™ and the dashboard will display the current GPS location and geo-fence for each of your sites. If you want more information, click on a site to bring up historical tracking.

The OfficerTrax™ dashboard shows you the historical progress of each patrol, the number of times each checkpoint is scanned, and elasped time since the last scan.