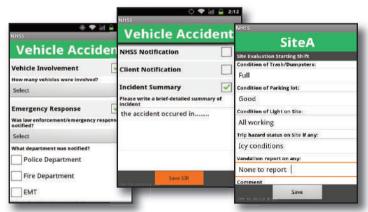

# **Real-Time Reporting**

OfficerTrax™ automates reporting with real-time special incident, daily activity, and facility assessment reports. During patrol rounds or when special incidents occur, OfficerTrax™ automatically prompts the security officer to answer site-specific questions. OfficerTrax™ instantly generates and sends typed and spell-checked reports so you have information fast.

OfficerTrax™ provides instant typed, spellchecked and standardized PDFs uploaded to the client portal, which can be accessed 24/7.

Security oversight made easy with OfficerTrax $^{\text{m}}$ . Define boundaries and track where, when and how often your New Horizon security officers are patrolling your property—all just a click away.