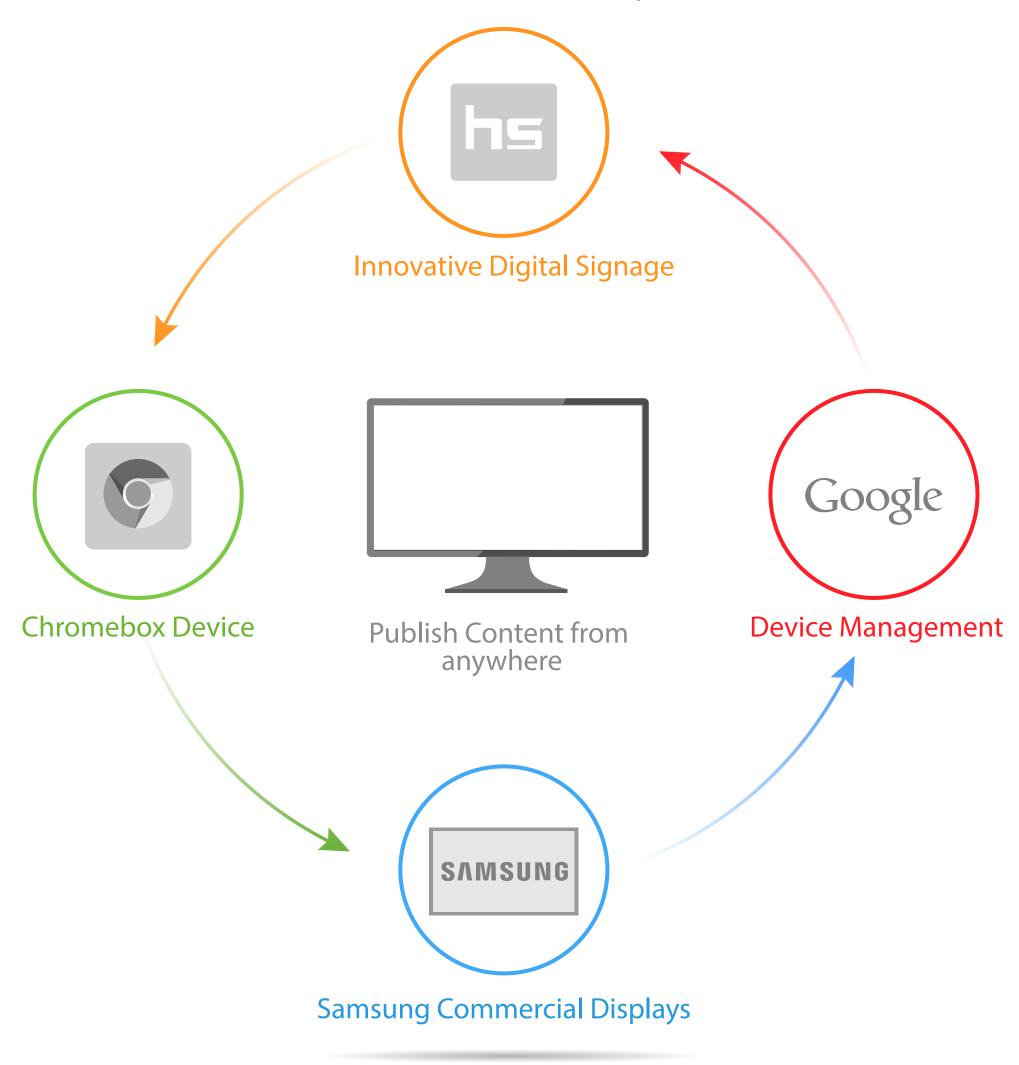

#### Innovative Digital Signage

Hypersign is a 100% cloud based, easy to use digital signage platform that allows users to create and publish a wide range of content which can be distributed throughout your entire digital signage network, all from one central location.

#### Samsung Commercial Displays

Samsung Commercial Displays make an impact on your audience, not on your budget. Incorporate the best picture quality, design and energy efficiency into your campus.

#### Powerfull Chrome Devices

The Chromebox connects your school environment seamlessly. Access important information and stay connected, quickly and securely.

#### Easy Device Management

Google's Chrome Device Management Suite allows administrators to manage their organization's Chrome devices (like the Chromebox) from one central dashboard which can be accessed from anywhere at any time.