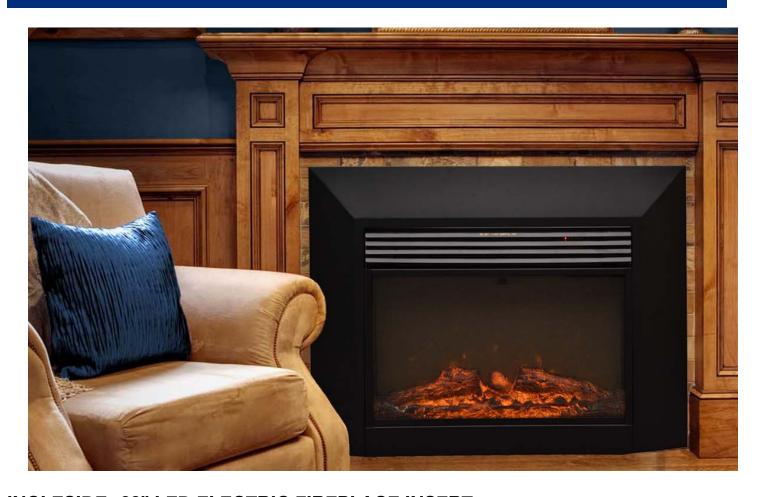

## Ingleside

28" LED Electric Fireplace Insert

## **INGLESIDE-28" LED ELECTRIC FIREPLACE INSERT**

## 80009- Ingleside 28" LED Fireplace Insert

The Ingleside by Touchstone is another product developed in response to many customer requests. Like all Touchstone fireplaces, the Ingleside can be used all year long, with or without heat. The advanced technology includes built-in technology to eliminate overheating. The included Touchstone remote lets you control the 5 flame settings and 2 heat settings independently, right from your favorite chair. The 6 inch frame covers all seams between the fireplace and your hearth for a perfect installation every time.