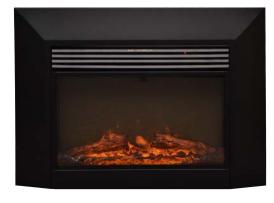

## 80009- Ingleside 28" LED Fireplace Insert

The Ingleside by Touchstone is another product developed in response to many customer requests. Like all Touchstone fireplaces, the Ingleside can be used all year long, with or without heat. The advanced technology includes built-in technology to eliminate overheating. The included Touchstone remote lets you control the 5 flame settings and 2 heat settings independently, right from your favorite chair. The 6 inch frame covers all seams between the fireplace and your hearth for a perfect installation every time.

## 80009 Ingleside 28" Fireplace Insert

- · Frame color Black
- Fireplace dimensions 39.5" W x 29.5" H x 8.5"D
- BTUs 5118 Watts 1500
- · Weight 50 lbs.
- Remote control included
- 5 flame settings
- 2 heat settings