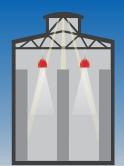

### . - 50% CLOUDY DAY

If ambient light goes down to 50% of the preset illumination level, lamp(s) will switch on.

When ambient light goes below the preset illumination level. or down to 0%, lamps switch on automatically