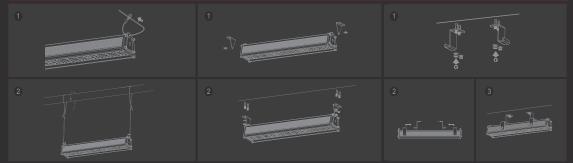

# **Blaze** Aisle Lighting The led light for warehouse aisles Intelligent integrated occupancy sensor & control interface

DALI Control App