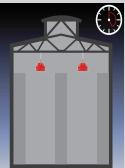

HOLD TIME

If no motion is detected for the preset time period lamps will shut

Slaves

Slaves

When people leave the detection area, light will dim to a preset illumination level or can turn off completely.