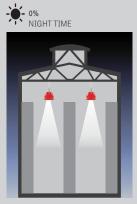

### . - 50% CLOUDY DAY

If ambient light goes down to 50% of the preset illumination level, lamp(s) will switch on.

When ambient light goes below the preset illumination level. or down to 0%, lamps switch on automatically