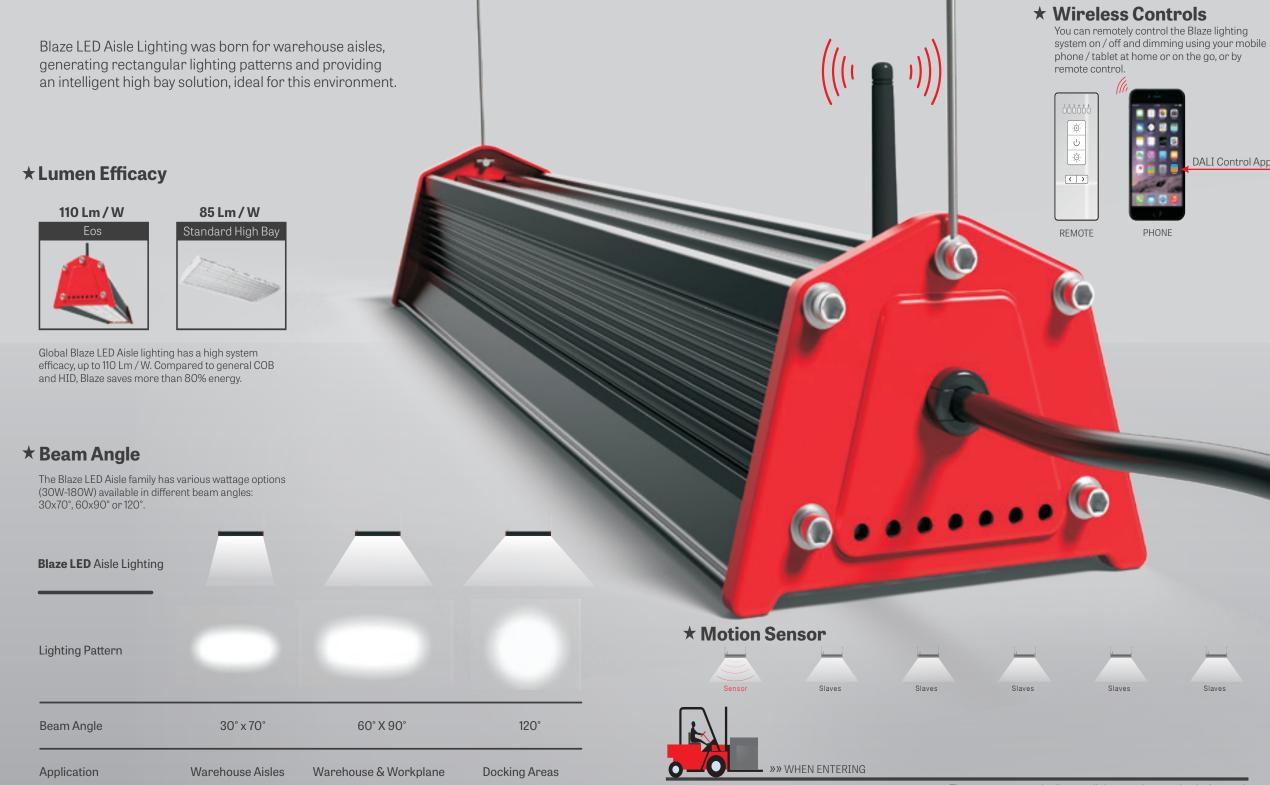

# **Blaze** Aisle Lighting The led light for warehouse aisles Intelligent integrated occupancy sensor & control interface

DALI Control App

## **★** Daylight Sensor

With sufficient sunlight, the daylight sensor will turn lamp(s) off, even when motion detection is enabled.

### . - 50% CLOUDY DAY

If ambient light goes down to 50% of the preset illumination level, lamp(s) will switch on.

When ambient light goes below the preset illumination level. or down to 0%, lamps switch on automatically

HOLD TIME

If no motion is detected for the preset time period lamps will shut

Slaves

Slaves

When people leave the detection area, light will dim to a preset illumination level or can turn off completely.