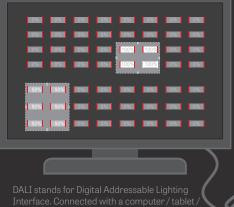

# Blaze Aisle Lighting - Product Range

**★ DALI** 

**Global Energy & Lighting** 

**Executive Offices:** 439 East Shore Drive Eagle, Idaho 83616

R&D: 560 South Winchester Boulevard Suite 500 San Jose, California 95128

# **Blaze** Aisle Lighting The led light for warehouse aisles Intelligent integrated occupancy sensor & control interface

DALI Control App