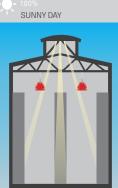

## **★** Daylight Sensor

With sufficient sunlight, the daylight sensor will turn lamp(s) off, even when motion detection is enabled.