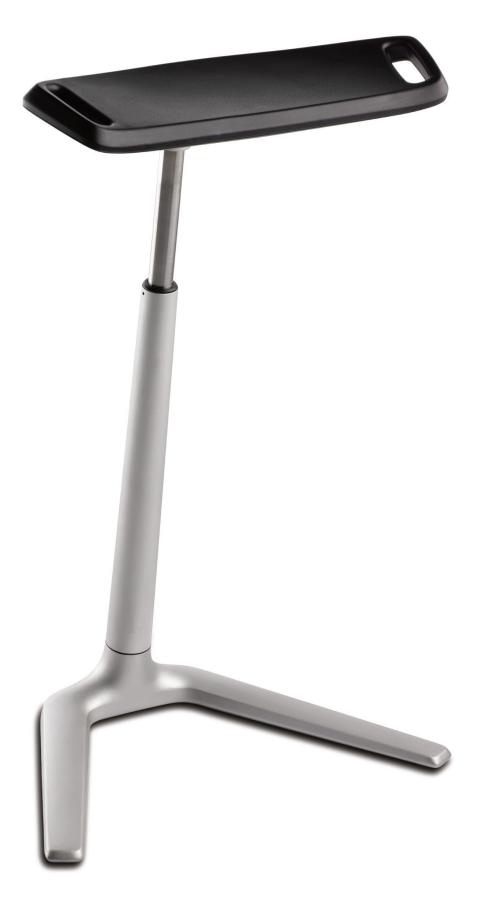

## Ergonomic Innovation Teams with Industrial Design to Keep Workers Fresh and Comfortable.

The Fin sit-stand is a revolutionary solution to age-old issues associated with prolonged standing in the workplace or anyplace where sitting down on the job is not an option. Unlike traditional sit-stands, Fin combines an edgy look and proven durability with intuitive functionality developed for today's worker – and today's workplace. It features a wide, swiveling seat perched on a sturdy base inclined at 4 degrees, promoting good working posture and allowing users to redistribute their weight – taking up to 60% of the stress off the legs and feet.