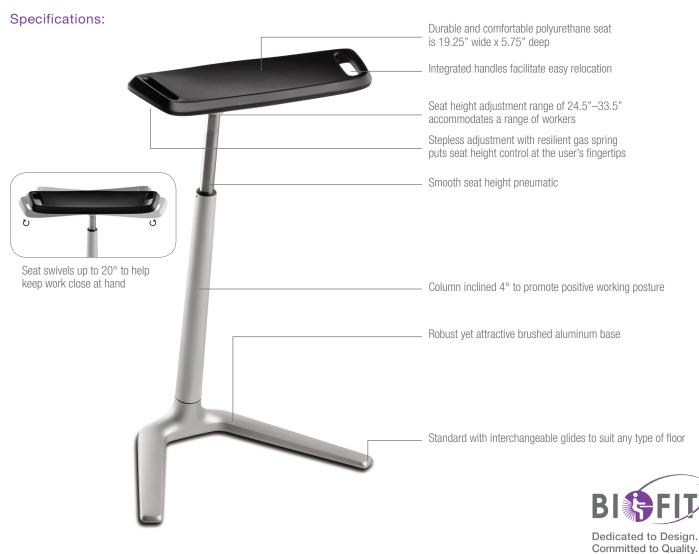

## Ergonomic Innovation Teams with Industrial Design to Keep Workers Fresh and Comfortable.

The Fin sit-stand is a revolutionary solution to age-old issues associated with prolonged standing in the workplace or anyplace where sitting down on the job is not an option. Unlike traditional sit-stands, Fin combines an edgy look and proven durability with intuitive functionality developed for today's worker – and today's workplace. It features a wide, swiveling seat perched on a sturdy base inclined at 4 degrees, promoting good working posture and allowing users to redistribute their weight – taking up to 60% of the stress off the legs and feet.