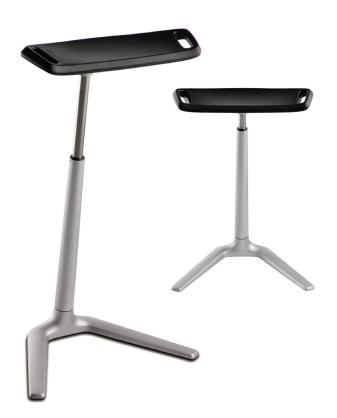

## Ergonomic Innovation Teams with Industrial Design to Keep Workers Fresh and Comfortable.

The Fin sit-stand is a revolutionary solution to age-old issues associated with prolonged standing in the workplace or anyplace where sitting down on the job is not an option. Unlike traditional sit-stands, Fin combines an edgy look and proven durability with intuitive functionality developed for today's worker – and today's workplace. It features a wide, swiveling seat perched on a sturdy base inclined at 4 degrees, promoting good working posture and allowing users to redistribute their weight – taking up to 60% of the stress off the legs and feet.