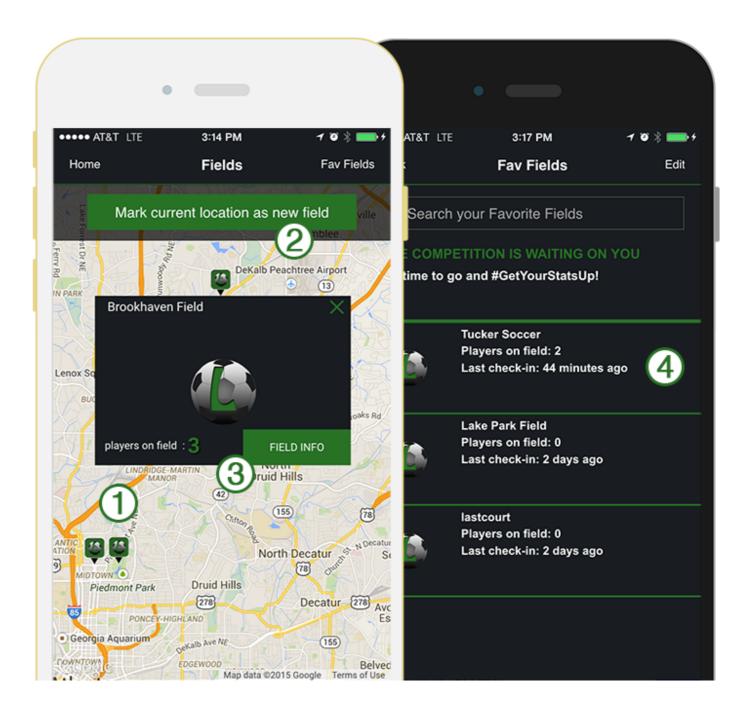

#### (1) **FIELD INFORMATION**

The Field Info screen shows an image of the currently selected field, along with the name of the field.

#### LIVE PLAYERS LIST

The Field Info screen also gives a list of all the League members that are currently checked-in on that field. Once you check-in, other members will see you on the list, and then the rating can began!

#### **CHECK-IN**

2

(3)

(4)

When you are at any field location tap the "Check-in at this field" button to let the competition know that you are in the building! By checking-in you let other members who are scanning the map know how many players are at that field ready to play. So don't just sit there let em know the field's not empty.

#### **FIELD NOTIFICATIONS**

When League members begin to check-in at fields, you can receieve notifications when a set number of competitors have arrived at your favorite field(s). You can adjust notification settings within the League For Soccer settings.