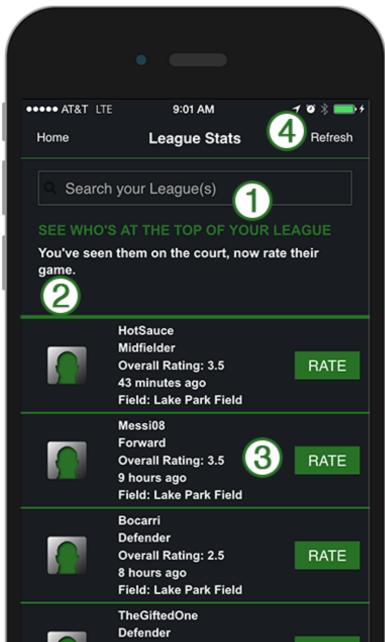

### THE BEST OF THE BEST

The League Stats screen gives you a breakdown of the top competitors within your League. You've seen them on the fields and rated their game, now see how the rest of the League rates their game.

## (1)

(2)

(3)

#### SEARCH YOUR LEAGUE

Quickly filter through your League and search for members by field, name, etc.

### LEAGUE LIST

The League list is comprised of all the players that you share a field

with and have competed at.

#### **PLAYER INFORMATION**

Within the League list you get a breakdown of each members username, position they play, their overall League rating, the last time they were rated, and their "home" field.

# (4)

#### **STAY UP TO DATE**

Tap the refresh button to make sure you have the latest League rankings.

### **BRAGGING RIGHTS**

As competitve soccer players, we've all done this before. We compare our game to one another and debate on who's the best among us. Now it's time to #GetYourStatsUp and let League For Soccer do the bragging for you.