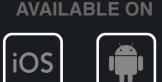

#### FIELDS MAP

League For Soccer lets you scan the map for fields in your area to compete at. Nothing keeps you on your toes like going to a new field and making a name for yourself. New fields are being added daily by competitve League members like you!

#### **CREATE A NEW FIELD**

If you are at your favorite spot to play soccer and it is not already on the map, then tap the "Mark current location as new field" button while you are there to mark your territory on the fields map. Now other League members can discover a new field.

#### **FIELD MAP MARKERS**

Tap on any field marker on the map to see how many players are on that field in REAL-TIME! And to see other detailed information about that field by tapping the "FIELD INFO" button. Never miss the next 3-v-3 pick-up game again.

#### **FAVORITE FIELDS**

League For Soccer members can add and remove any field on the map to their "Fav Fields" list. This feature gives you a quick snap shot of the number of players on your fields (without scanning the map marker) and the last time to you showed up to play. If it's been awhile, you might want to pay the competition a visit.