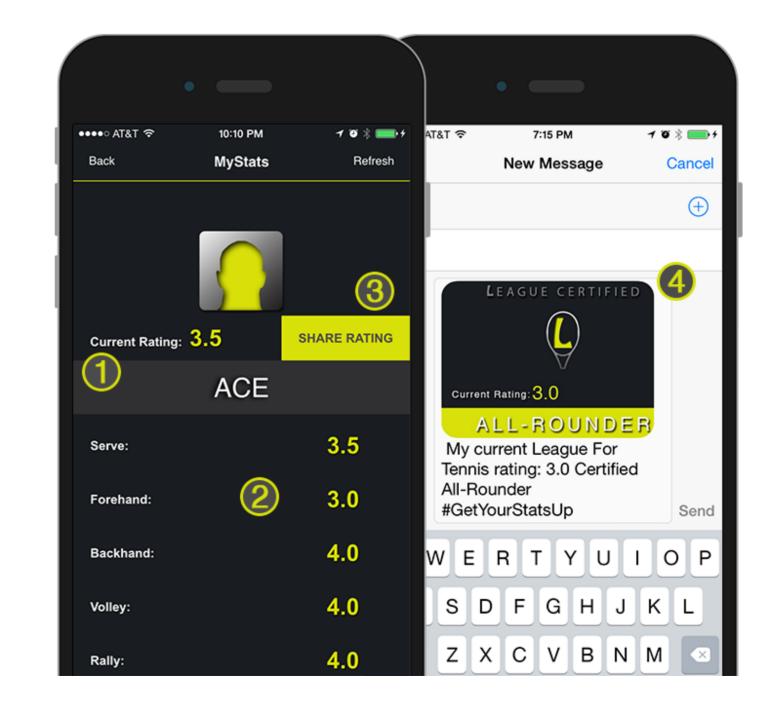

RATING BADGE Your current rating is the overall rating that other League members

> have given you on your game. You will receive a rating badge ranging from "Ball Boy/Girl" to "LEAGUE MVP" according to that overall rating. **FUNDAMENTALS RATINGS**

On the MyStats screen you receive a break down of what your

average rating is in each of the five tennis fundamentals. SHARE YOUR RATING

Tap the "SHARE RATING" to show everyone what you have acheived

in your League. **SPREAD THE WORD** 

Share your certified League For Tennis rating via Text Message, Email,

Twitter, Facebook, Google+, and many more.