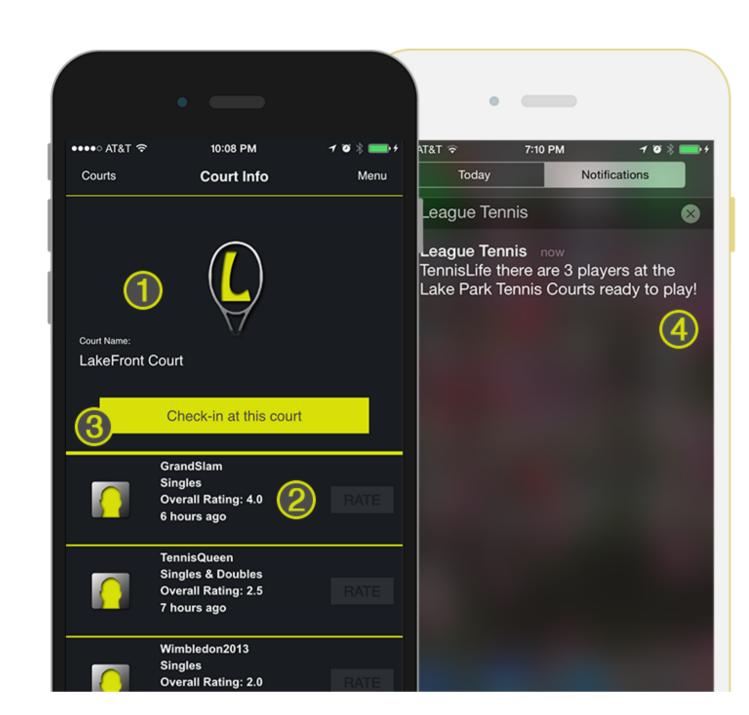

#### **CHECK-IN AT NEARBY COURTS**

**COURT INFORMATION** 

LIVE PLAYERS LIST

Checking into the courts around you is what League For Tennis is all about! The more courts you check into the bigger your League becomes and the number of players that you are connected to.

The Court Info screen shows an image of the currently selected court, along with the name of the court.

The Court Info screen also gives a list of all the League members that

are currently checked-in on that court. Once you check-in, other members will see you on the list, and then the rating can began! **CHECK-IN** 

When you are at any court location tap the "Check-in at this court" button to let the others know that you are on the tennis court! By checking-in you let other members who are scanning the map know how many players are at that court ready to play. So don't just sit there let em know the court's not empty.

**COURT NOTIFICATIONS** 

When League members begin to check-in at courts that you have been to, you can receieve notifications when a set number of competitors have arrived at your favorite court(s). You can adjust notification settings within the League For Tennis settings.