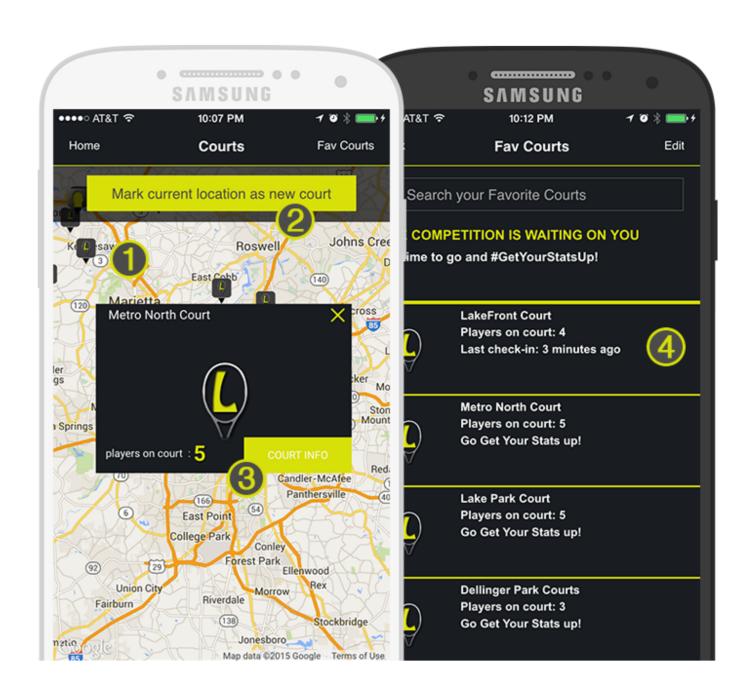

**COURTS MAP** 

LEAGUE

MOBILE APPS

League For Tennis lets you scan the map for courts in your area to compete at. New courts are being added daily by competitve League members like you!

**CREATE A NEW COURT** 

If you are at your favorite spot to play tennis and it is not already on the map, then tap the "Mark current location as new court" button while you are there to mark it on the courts map. Now other League members can discover a new court.

**COURT MAP MARKERS** 

Tap on any court marker on the map to see how many players are on that court in REAL-TIME! And to see other detailed information about that court by tapping the "COURT INFO" button.

**FAVORITE COURTS** 

League For Tennis members can add and remove any court on the map to their "Fav Courts" list. This feature gives you a quick snap shot of the number of players on your courts (without scanning the map marker) and the last time to you showed up to play. If it's been awhile, you might want to pay the competition a visit.