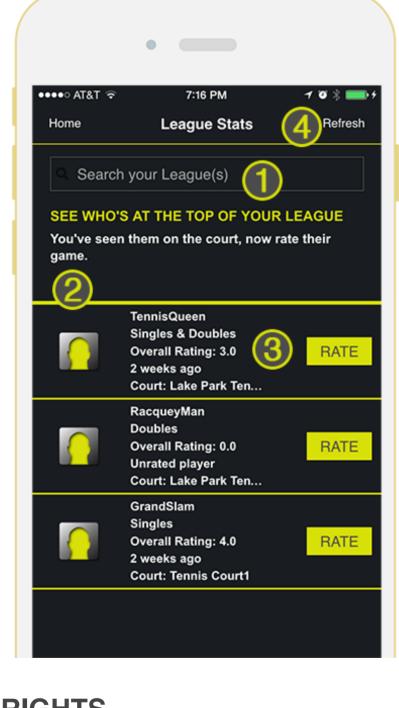

## THE BEST OF THE BEST

The League Stats screen gives you a breakdown of the top competitors within your League. You've seen them on the courts and rated their game, now see how the rest of the League rates their game.

**SEARCH YOUR LEAGUE** 

Quickly filter through your League and search for members by court, name, etc.

**LEAGUE LIST** 

The League list is comprised of all the players that you share a tennis court with and have competed at.

PLAYER INFORMATION Within the League list you get a breakdown of each members

> username, prefered game they play, their overall League rating, the last time they were rated, and their "home" court.

STAY UP TO DATE Tap the refresh button to make sure you have the latest League