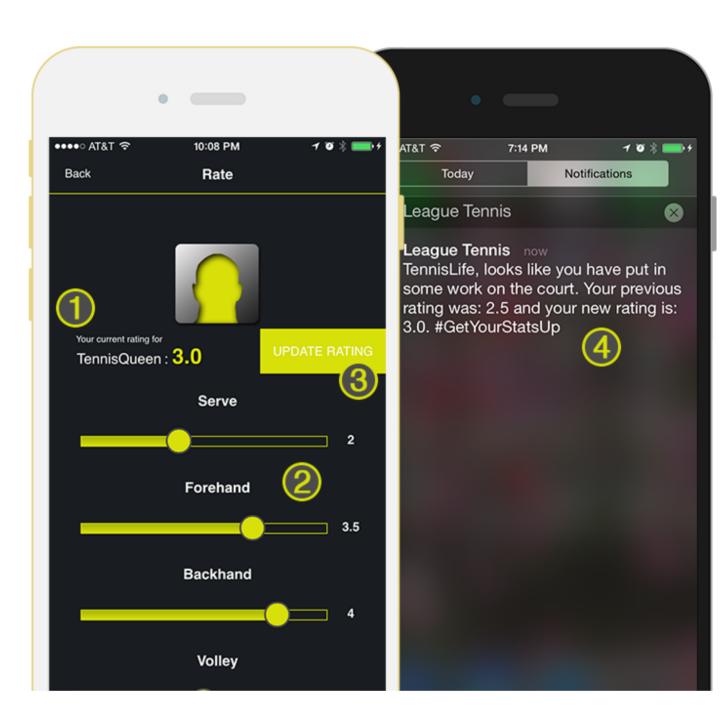

## **REAL-TIME RATINGS**

Never guess how the competition REALLY feels about your skills. League For Tennis is the only tennis app where you can rate and be rated by other members on the five fundamental skills of the game. And receive REAL-TIME notifications when other League For Tennis members rate your game. Tap the "Rate" button next to any members name to rate them.

**PLAYER INFORMATION** 

The rate screen shows an image of the current player you are about to rate. As well as the last rating that you have posted for that player.

THE FUNDAMENTALS on the five fundamental skills of tennis: Serve, Forehand, Backhand,

Volley, and Rally.

RATE THE COMPETITION

After you've dialed in the numbers for a players skills tap the "Update Rating" button.

**RATING NOTIFICATIONS** 

As your ratings go up or down, receive instant updates on how other League members are rating your game. So always bring your "A" game to the tennis courts.