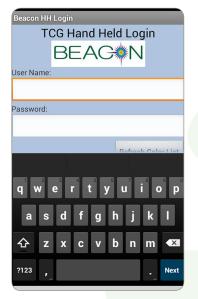

- Reduces walking back and forth when stocking and searching
- All work performed without being tied to the desktop screen
- Beacon Mobile is assigned a scanner color just like a Beacon client
- Device allows user to:
  - Log in
  - Verify settings including IP address and WI-FI connection
  - o Stock items using Vendor Put, Put Bin Put, or Return Put all the put functionality of a Beacon client
  - Search by Barcode, Custom NDC, NDC, Location, or special locations In-hand, Put Bin, or Trash
- Long battery life: 8–10 hours of operation on single battery charge
- Standard 4-slot battery charger
- Includes single slot charging cradle that accommodates protective boot
- Includes safety finger strap and rubber protective boot for protection and ergonomics