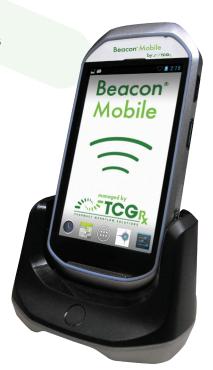

# Beacon® Mobile HANDHELD TECHNOLOGY

### THE DEVICE FOR ULTIMATE PHARMACY MOBILITY

Beacon Mobile is the latest innovation and addition to the Beacon Series, Users can stock Beacon using a mobile device, freeing them from the desktop client. Beacon continues to help you save time by making your stocking even faster.

- Reduces walking back and forth when stocking and searching
- All work performed without being tied to the desktop screen
- Beacon Mobile is assigned a scanner color just like a Beacon client
- Device allows user to:
  - Log in
  - Verify settings including IP address and WI-FI connection
  - o Stock items using Vendor Put, Put Bin Put, or Return Put all the put functionality of a Beacon client
  - Search by Barcode, Custom NDC, NDC, Location, or special locations In-hand, Put Bin, or Trash
- Long battery life: 8–10 hours of operation on single battery charge
- Standard 4-slot battery charger
- Includes single slot charging cradle that accommodates protective boot
- Includes safety finger strap and rubber protective boot for protection and ergonomics

# **BEACON TECHNOLOGY YOU CAN TRUST**

| FUNCTION       | SPECIFICATIONS                                                       |
|----------------|----------------------------------------------------------------------|
| Size           | 2%"W × $5%$ "H × $3%$ "D                                             |
| CPU            | 80MH <sub>2</sub> OMPA 4 dual core processor                         |
| Display Screen | 4.3" capacitive                                                      |
| Power Source   | 3.7V standard lithium ion battery & 1 extra battery Charaina station |

## **BEACON® MOBILE KIT INCLUDES**

- 1 mobile handheld device
- 1 rubber protective boot
- 1 ergonomic finger strap
- 1 4-slot battery charger
- 1 charging cradle with AC power cord
- 1 3.7V battery with device, plus 1 additional battery