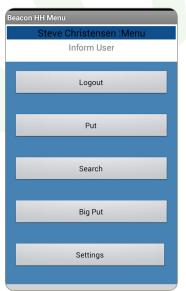

- Reduces walking back and forth when stocking and searching
- All work performed without being tied to the desktop screen
- Beacon Mobile is assigned a scanner color just like a Beacon client
- Device allows user to:
  - Log in
  - Verify settings including IP address and WI-FI connection
  - o Stock items using Vendor Put, Put Bin Put, or Return Put all the put functionality of a Beacon client
  - Search by Barcode, Custom NDC, NDC, Location, or special locations In-hand, Put Bin, or Trash
- Long battery life: 8–10 hours of operation on single battery charge
- Standard 4-slot battery charger
- Includes single slot charging cradle that accommodates protective boot
- Includes safety finger strap and rubber protective boot for protection and ergonomics