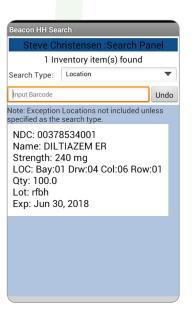

- Reduces walking back and forth when stocking and searching
- All work performed without being tied to the desktop screen
- Beacon Mobile is assigned a scanner color just like a Beacon client
- Device allows user to:
  - Log in
  - Verify settings including IP address and WI-FI connection
  - o Stock items using Vendor Put, Put Bin Put, or Return Put all the put functionality of a Beacon client
  - Search by Barcode, Custom NDC, NDC, Location, or special locations In-hand, Put Bin, or Trash
- Long battery life: 8–10 hours of operation on single battery charge
- Standard 4-slot battery charger
- Includes single slot charging cradle that accommodates protective boot
- Includes safety finger strap and rubber protective boot for protection and ergonomics