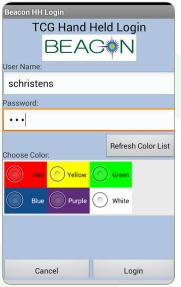

- Reduces walking back and forth when stocking and searching
- All work performed without being tied to the desktop screen
- Beacon Mobile is assigned a scanner color just like a Beacon client
- Device allows user to:
  - Log in
  - Verify settings including IP address and WI-FI connection
  - o Stock items using Vendor Put, Put Bin Put, or Return Put all the put functionality of a Beacon client
  - Search by Barcode, Custom NDC, NDC, Location, or special locations In-hand, Put Bin, or Trash
- Long battery life: 8–10 hours of operation on single battery charge
- Standard 4-slot battery charger
- Includes single slot charging cradle that accommodates protective boot
- Includes safety finger strap and rubber protective boot for protection and ergonomics