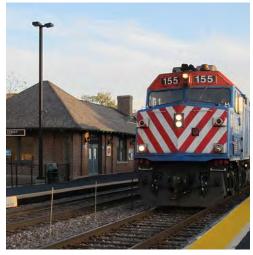

#### HIGHLIGHTS:

- Next to Metra & CTA Main Street stations, & Northwestern University shuttle stop
- Close proximity to numerous national & local retailers
- Conveniently located on Chicago Ave, the main roadway to Evanston from Chicago
- 1.25 Miles away from Northwestern University's Evanston Campus
- The Evanston Campus includes: 19,000 students, 3,800 faculty, & 6,000 staff members

### **RIDERSHIP** (ANNUAL BOARDINGS):

- CTA Main St Station (Purple): 366,392
- Metra Main St Station: 341.016