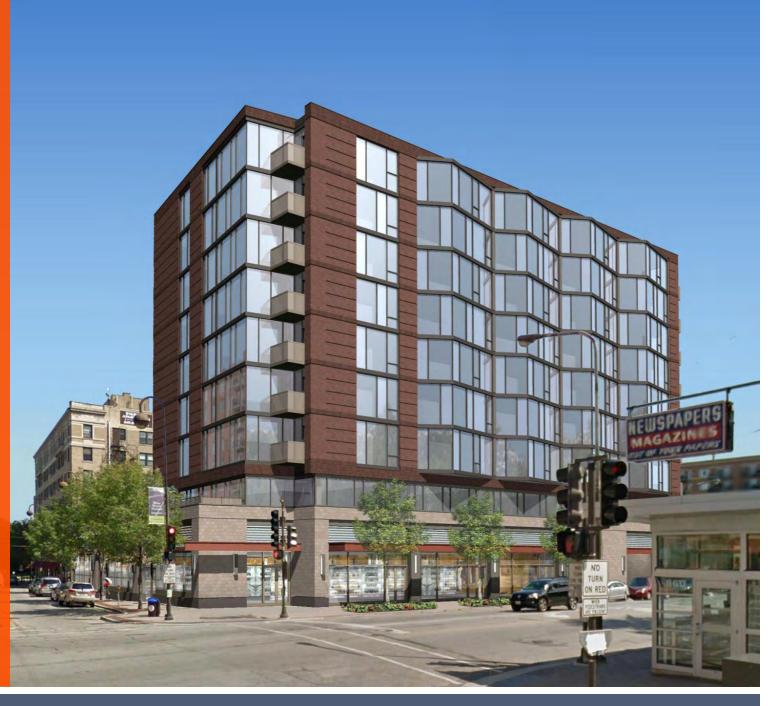

# CHICAGO + MAIN

TRANSIT ORIENTED MIXED-USE DEVELOPMENT

PRIME RETAIL & RESTAURANT OPPORTUNITIES

CHICAGO AVE & MAIN ST EVANSTON, IL

## THE OPPORTUNITY

CHICAGO + MAIN SEC CHICAGO AVE & MAIN ST EVANSTON, IL 60202

**STATUS:** FOR LEASE

#### **PROJECT TYPE:** MIXED-USE DEVELOPMENT

Residential: 112 luxury rental unitsOffice: 12,000 SF boutique space

Retail: 11,287 SF totalParking: 30 retail spaces

**SPACE AVAILABLE: UP TO 3,030 SF** 