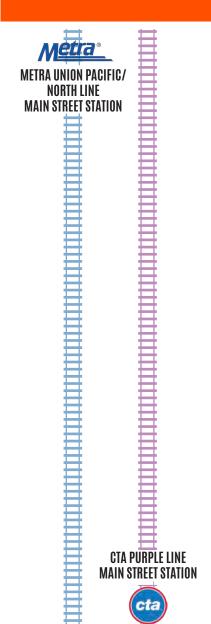

### **RIDERSHIP** (ANNUAL BOARDINGS):

- CTA Main St Station (Purple): 366,392
- Metra Main St Station: 341.016