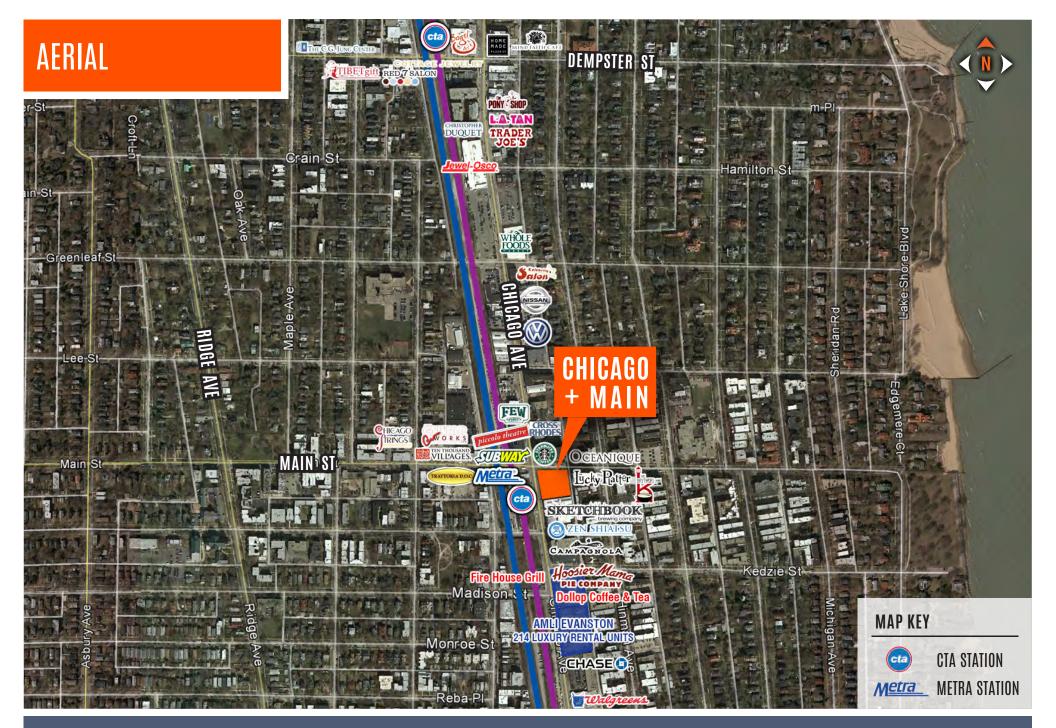

# THE MARKET

CHICAGO AVE & MAIN ST CORRIDOR is located just 1 mile south of downtown Evanston. This corridor is filled with local restaurants and stores that you won't find anywhere else. Just steps from CTA and Metra Main Street stations, the area is easily accessible by transit or roadways. Area developments include the AMLI (214 luxury rental units) and Chicago+Main.