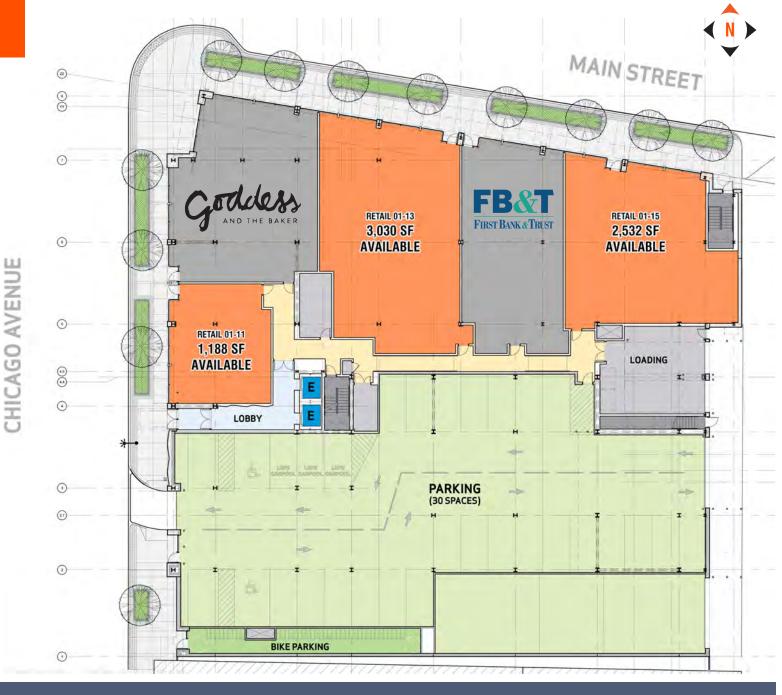

# SITE PLAN

JULIAN SOTO 312.254.0709 jsoto@sierraus.com ROB ROWE 312.254.0717 rrowe@sierraus.com www.SierraUS.com 640 N LaSalle Blvd | Suite 410 Chicago, IL 60654

#### **PROJECT TYPE:** MIXED-USE DEVELOPMENT

Residential: 112 luxury rental unitsOffice: 12,000 SF boutique space

Retail: 11,287 SF totalParking: 30 retail spaces

**SPACE AVAILABLE: UP TO 3,030 SF** 