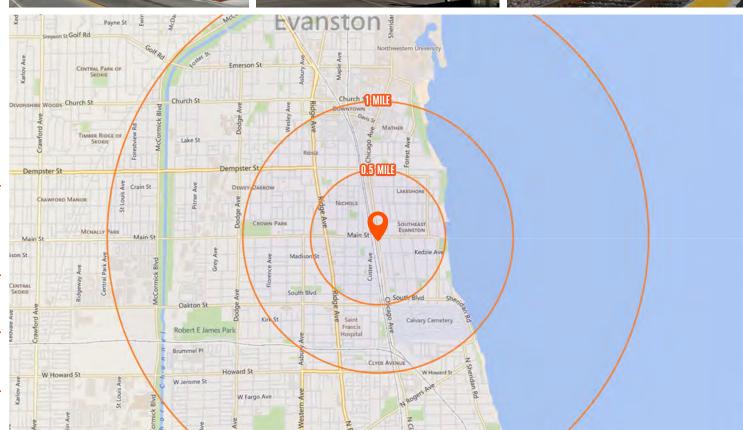

# THE MARKET

CHICAGO AVE & MAIN ST CORRIDOR is located just 1 mile south of downtown Evanston. This corridor is filled with local restaurants and stores that you won't find anywhere else. Just steps from CTA and Metra Main Street stations, the area is easily accessible by transit or roadways. Area developments include the AMLI (214 luxury rental units) and Chicago+Main.

StationLineAnnual BoardingsMain StUP-N398,945DavisUP-N755,550Central StUP-N436,905

 Station
 Line
 Annual Boardings

 Davis
 1,236,187

 Dempster
 284,377

 Main St
 366,392

 South Blvd
 249,884

| SNAPSHOT | 0.5 MILE   | 1 MILE | 2 MILE  |
|----------|------------|--------|---------|
| İİ       | 10,967     | 33,264 | 119,651 |
|          | POPULATION |        |         |
|          | 5,317      | 15,746 | 48,048  |
|          | HOUSEHOLDS |        |         |

\$109,168 \$93,767 \$75,285 WERAGE HOUSEHOLD INCOME

3,049 16,021 47,475

DAYTIME POPULATIO

JULIAN SOTO 312.254.0709 jsoto@sierraus.com ROB ROWE 312.254.0717 rrowe@sierraus.com www.SierraUS.com 640 N LaSalle Blvd | Suite 410 Chicago, IL 60654