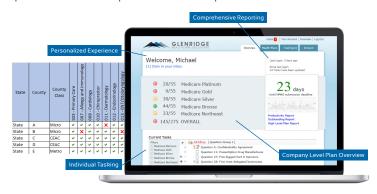

# Compliance Package Network Data Management

A comprehensive and proactive network monitoring program that identifies risk and offers solutions with timely responses to regulatory audits to avoid financial penalties and marketing sanctions.