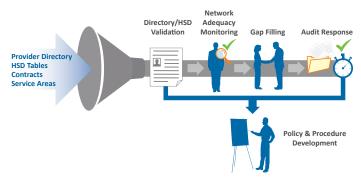

# Compliance Package Network Data Management

A comprehensive and proactive network monitoring program that identifies risk and offers solutions with timely responses to regulatory audits to avoid financial penalties and marketing sanctions.