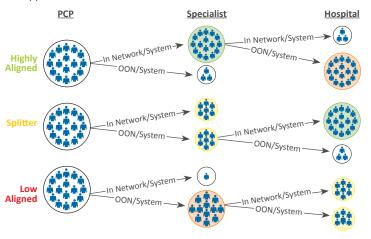

## Alignment Package Referral Trend and Relationship Cohorts

A population focused approach that identifies patterns of care and leverages provider relationships to improve network performance, increase provider engagement and identify value-based contracting opportunities.