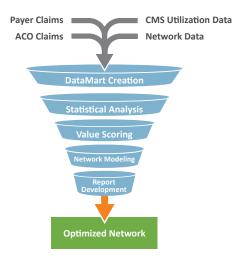

#### **EcoPATH Product Suite**

Let Glenridge HealthCare Solutions simplify your network maintenance process and optimize your network performance with the application of EcoPATH. Our solution empowers you to rapidly and continuously assess market opportunities, analyze and implement solutions, monitor adequacy, and meet all reporting requirements. The EcoPATH toolkit is comprised of four product offerings assuring network quality, marketability and profitability.

No matter where you are in your network life cycle, an EcoPATH subscription to one or all packages combined with our various levels of bundled value-add consulting services is the answer.