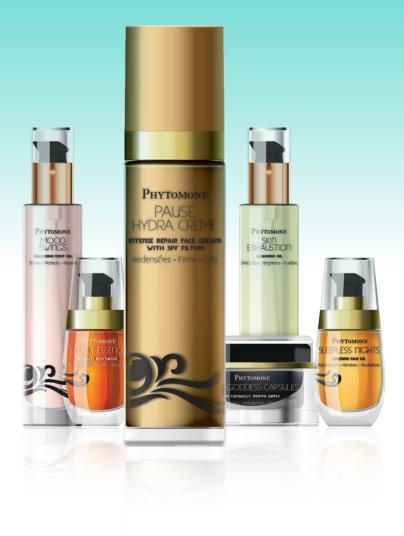

# **PRODUCTS** THE SKIN CARE COLLECTION

4

# **CLEANSING OIL**

Detoxifies • Brightens • Purifies

Indulgently luxurious and infused with nutritionally-

tailored natural antioxidant properties, essential fatty acids, phytoestrogen-rich oils and uplifting aromas, including **Melon Seed** and **Hop** oils to detoxify the pores, dissolve impurities and remove all traces of make-up, revitalising **Papaya** oil to inject an illuminating brightness to skin, phytoestrogen-rich **Soybean** to help restore elasticity and rebalance hormonally changing skin. This dynamic radiance-enhancing oil cleanser comes complete with a unique, anti-bacterial bamboo cloth for the ultimate cleansing experience.

# PAUSE HYDRA CREME

# SLEEPLESS NIGHTS

# INNER GODDESS