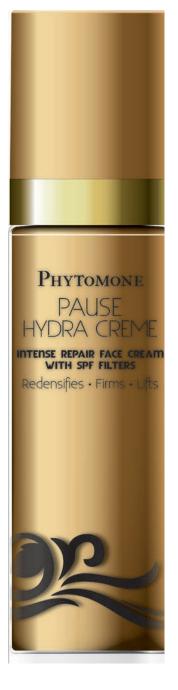

# PAUSE HYDRA CREME

# INTENSE REPAIR FACE CREAM SPF FILTERS

Redensifies • Firms • Lifts

# Innovative **Quadra-care** formulation. One cream – 4x benefits: **Moisturiser – Serum – Eye Cream – Neck Cream**

An exclusive blend of **six** bio-active ingredients including the latest advances in phyto-stem cell technology and biohormone activity to provide hormonally changing skin with four superior treatments in one product. Includes **Soyaglycone** - a powerful phyto-active form of soy isoflavone, clinically tested to strongly stimulate the production of collagen and also prevents its degradation. Soyaglycone's advanced, targeted liposomal delivery system ensures effective penetration to the deeper dermal layers to redensify the skin at a cellular level and provide effective 3D plumping benefits.