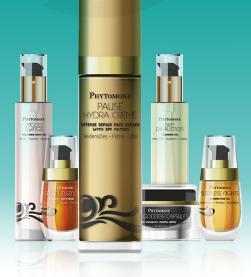

# **PRODUCTS** THE SKIN CARE COLLECTION

4

# **CLEANSING OIL**

Detoxifies • Brightens • Purifies

Indulgently luxurious and infused with nutritionally-

tailored natural antioxidant properties, essential fatty acids, phytoestrogen-rich oils and uplifting aromas, including **Melon Seed** and **Hop** oils to detoxify the pores, dissolve impurities and remove all traces of make-up, revitalising **Papaya** oil to inject an illuminating brightness to skin, phytoestrogen-rich **Soybean** to help restore elasticity and rebalance hormonally changing skin. This dynamic radiance-enhancing oil cleanser comes complete with a unique, anti-bacterial bamboo cloth for the ultimate cleansing experience.

# PAUSE HYDRA CREME

# SLEEPLESS NIGHTS

# INNER GODDESS