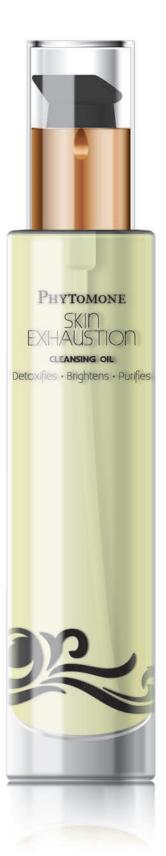

# SKIN EXHAUSTION

# **CLEANSING OIL**

Detoxifies • Brightens • Purifies

Indulgently luxurious and infused with nutritionally-

tailored natural antioxidant properties, essential fatty acids, phytoestrogen-rich oils and uplifting aromas, including **Melon Seed** and **Hop** oils to detoxify the pores, dissolve impurities and remove all traces of make-up, revitalising **Papaya** oil to inject an illuminating brightness to skin, phytoestrogen-rich **Soybean** to help restore elasticity and rebalance hormonally changing skin. This dynamic radiance-enhancing oil cleanser comes complete with a unique, anti-bacterial bamboo cloth for the ultimate cleansing experience.

- An enriching nutritionally-tailored formula of 17 phytoestrogen rich oils, exotic plant extracts, antioxidants and linoleic acid. Provides hormonally changing skin with the specific cell nutrients it requires.
- Cleanses and exfoliates with unique bamboo cleansing cloth.
- ✤ Provides a luxurious deep cleanse.
- Removes all impurities and detoxifies pores.
- Replenishes, hydrates and repairs hormonally changing skin.
- Illuminates, tightens and improves skin tone.