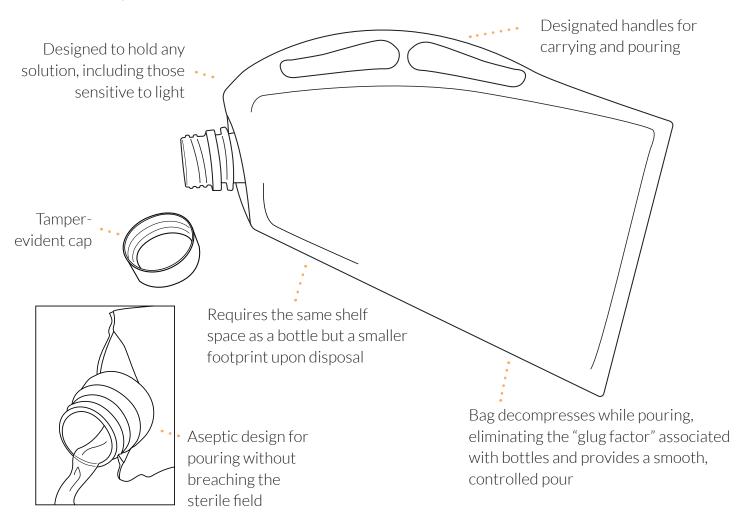

## THE CHEM+POUR® SPOUT BAG IN 1L, 3L AND 4L OPTIONS

Chata's CHEM+POUR® products are the next evolution of the bottle. Designed to provide a more environmentally friendly alternative to a bottle, combined with features to maintain proper aseptic technique while providing a smoother, more controlled pour.

The bag is multi-layered to be puncture-resistant and to maintain a sterile barrier for your solutions. The bags are sterilized using a validated and controlled dose of gamma irradiation and then filled in our ISO-certified cleanrooms with sterile-filtered solutions make this the ideal container for your solutions.