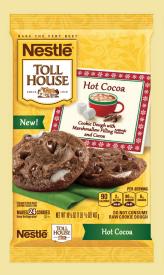

## NESTLÉ® TOLL HOUSE® REFRIGERATED COOKIE DOUGH

Bake up the flavors of fall and winter with Nestlé Toll House Refrigerated Cookie Dough available in: Hot Cocoa, Harvest Apple, Pumpkin Spice, and Dark Chocolate Peppermint. Quick and easy to bake, refrigerated cookie dough allows consumers to go straight from the fridge to "mmm" in minutes.

## Nutrition information per 1 serving of cookie:

- Hot Cocoa: 80 Calories, 2.5g Saturated Fat, 65mg Sodium, 7g Sugar
- Harvest Apple: 80 Calories, 1g Saturated Fat, 75mg Sodium, 7g Sugar
- Pumpkin Spice: 80 Calories, 2g Saturated Fat, 55mg Sodium,
   6g Sugar
- Dark Chocolate Peppermint: 90 Calories, 2.5g Saturated Fat, 65mg Sodium, 7g Sugar