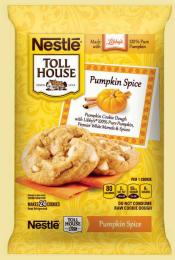

## NESTLÉ® TOLL HOUSE® REFRIGERATED COOKIE DOUGH

Bake up the flavors of fall and winter with Nestlé Toll House Refrigerated Cookie Dough available in: Hot Cocoa, Harvest Apple, Pumpkin Spice, and Dark Chocolate Peppermint. Quick and easy to bake, refrigerated cookie dough allows consumers to go straight from the fridge to "mmm" in minutes.

## Nutrition information per 1 serving of cookie:

- Hot Cocoa: 80 Calories, 2.5g Saturated Fat, 65mg Sodium, 7g Sugar
- Harvest Apple: 80 Calories, 1g Saturated Fat, 75mg Sodium, 7g Sugar
- Pumpkin Spice: 80 Calories, 2g Saturated Fat, 55mg Sodium,
   6g Sugar
- Dark Chocolate Peppermint: 90 Calories, 2.5g Saturated Fat, 65mg Sodium, 7g Sugar