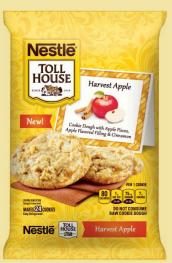

## NESTLÉ® TOLL HOUSE® REFRIGERATED COOKIE DOUGH

Bake up the flavors of fall and winter with Nestlé Toll House Refrigerated Cookie Dough available in: Hot Cocoa, Harvest Apple, Pumpkin Spice, and Dark Chocolate Peppermint. Quick and easy to bake, refrigerated cookie dough allows consumers to go straight from the fridge to "mmm" in minutes.

## Nutrition information per 1 serving of cookie:

- Hot Cocoa: 80 Calories, 2.5g Saturated Fat, 65mg Sodium, 7g Sugar
- Harvest Apple: 80 Calories, 1g Saturated Fat, 75mg Sodium, 7g Sugar
- Pumpkin Spice: 80 Calories, 2g Saturated Fat, 55mg Sodium,
   6g Sugar
- Dark Chocolate Peppermint: 90 Calories, 2.5g Saturated Fat, 65mg Sodium, 7g Sugar