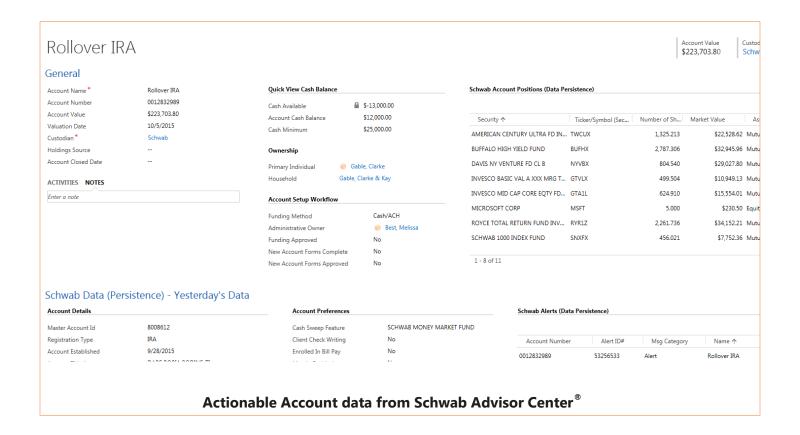

#### **Schwab Custodian Integration**

Secure Daily Updates and Real Time Account data from Schwab Advisor Center® provided inside Salentica CRM.