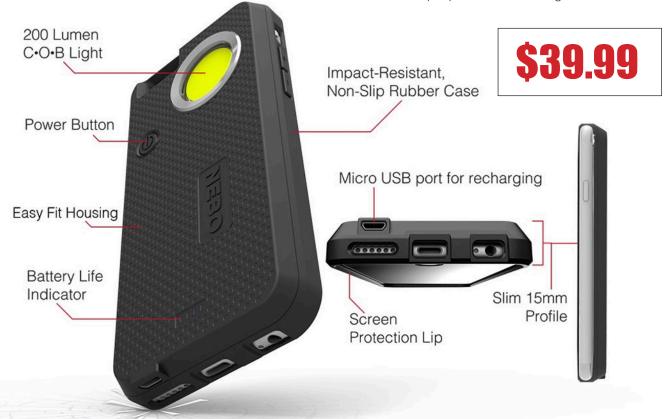

## **POWERFUL LIGHT**

- Up To 12x brighter than a standard smart phone light
- Independently powered rechargable 200 lumen flashlight
- Multiple lighting modes for every situation

## **RUGGED CASE**

- Impact-resistant, non-slip rubber case
- Slim profile fits perfectly in your pocket
- Easy-reach single On/Off switch

**C•O•B (Chips on Board)** is new innovation in LED technology. C•O•B features smaller, easier clustered LED chips mounted directly to the circuit board. These LED chips work together as one lighting module. Because of the compact design, C•O•B outperforms traditional lighting by up to 50 times the light output per centimeter of light surface.