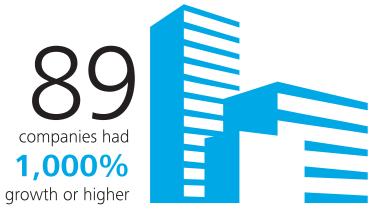

032% | 1,873% | 1,179% | 1,628% |
| 25°         | Medical devices                         | 3,129% | 1,553% | 1,307% | 1,779% | 2,321% | 703%   | 2,582% | 931%    | 2,829% | 1,020% | 1,097% |
|             | Semiconductor                           | 4,302% | 2,399% | 2,289% | 1,457% | 3,686% | 589%   | 1,027% | 838%    | 4,512% | 1,205% | 1,542% |
| 1           |                                         | 2,400% | 1,834% | 1,741% | 2,820% | 975%   | 1,009% | 1,590% | 982%    | 2,503% | 1,881% | 667%   |
| Grand Total |                                         | 2,408% | 2,149% | 1,823% | 3,043% | 2,486% | 2,361% | 1,742% | 2,774%  | 2,599% | 1,640% | 850%   |

\* 2015 growth rates were computed over 3 years. All others presented were computed over 4 years.

\*\* Category was not available.



67%

of the companies have received

## venture capital funding

in their company's history

Three-year growth ranged from 109% to 21,984%









7 of the top 10 are private companies

## Technology Fast 500 Companies Average Percentage Growth Rate



Copyright ©2015 Deloitte Development LLC. All rights reserved Member of Deloitte Touche Tohmatsu Limited