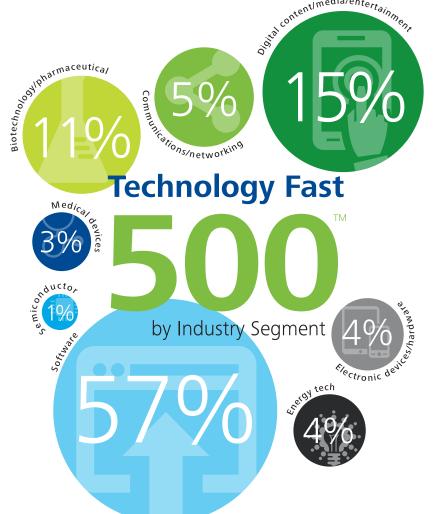

## **Industry Percentage Growth by Year**

|             |                                         | 2005   | 2006   | 2007   | 2008   | 2009   | 2010   | 2011   | 2012    | 2013   | 2014   | 2015*  |
|-------------|-----------------------------------------|--------|--------|--------|--------|--------|--------|--------|---------|--------|--------|--------|
|             | Biotechnology/<br>pharmaceutical        | 1,420% | 1,674% | 1,642% | 4,751% | 4,549% | 4,569% | 1,919% | 3,734%  | 2,717% | 940%   | 938%   |
| <           | Communications/<br>networking           | 2,242% | 3,778% | 1,954% | 4,484% | 3,289% | 4,496% | 1,885% | 5,025%  | 1,786% | 447%   | 553%   |
| <u>E</u>    | Digital content/<br>media/entertainment | 3,983% | 2,067% | 2,613% | 1,804% | 3,821% | 822%   | 1,559% | 2,565%  | 3,110% | 1,393% | 1,210% |
|             | Electronic devices/<br>hardware         | 1,064% | 2,227% | 1,141% | 2,653% | 2,076% | 4,163% | 320%   | 257%    | 1,877% | 5,521% | 1,058% |
| <b>P</b>    | Energy tech                             | **     | **     | **     | **     | 2,777% | 4,126% | 3,212% | 11,032% | 1,873% | 1,179% | 1,628% |
| 25°         | Medical devices                         | 3,129% | 1,553% | 1,307% | 1,779% | 2,321% | 703%   | 2,582% | 931%    | 2,829% | 1,020% | 1,097% |
|             | Semiconductor                           | 4,302% | 2,399% | 2,289% | 1,457% | 3,686% | 589%   | 1,027% | 838%    | 4,512% | 1,205% | 1,542% |
| 1           |                                         | 2,400% | 1,834% | 1,741% | 2,820% | 975%   | 1,009% | 1,590% | 982%    | 2,503% | 1,881% | 667%   |
| Grand Total |                                         | 2,408% | 2,149% | 1,823% | 3,043% | 2,486% | 2,361% | 1,742% | 2,774%  | 2,599% | 1,640% | 850%   |

\* 2015 growth rates were computed over 3 years. All others presented were computed over 4 years.

\*\* Category was not available.

67%

of the companies have received