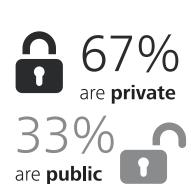

## venture capital funding

in their company's history

Three-year growth ranged from 109% to 21,984%

7 of the top 10 are private companies