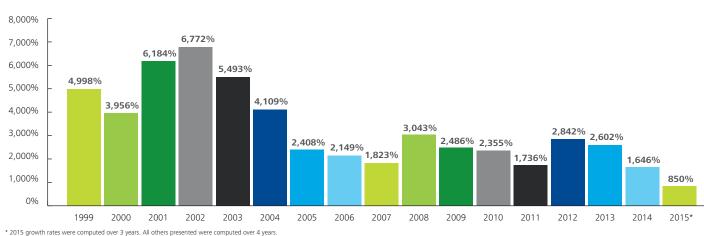

## Technology Fast 500 Companies Average Percentage Growth Rate

Copyright ©2015 Deloitte Development LLC. All rights reserved Member of Deloitte Touche Tohmatsu Limited

\* 2015 growth rates were computed over 3 years. All others presented were computed over 4 years.

\*\* Category was not available.

67%

of the companies have received