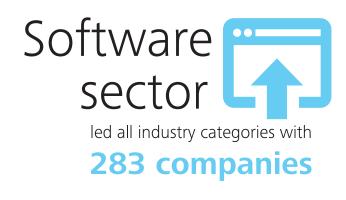

## **Industry Percentage Growth by Year**

|             |                                         | 2005   | 2006   | 2007   | 2008   | 2009   | 2010   | 2011   | 2012    | 2013   | 2014   | 2015*  |
|-------------|-----------------------------------------|--------|--------|--------|--------|--------|--------|--------|---------|--------|--------|--------|
|             | Biotechnology/<br>pharmaceutical        | 1,420% | 1,674% | 1,642% | 4,751% | 4,549% | 4,569% | 1,919% | 3,734%  | 2,717% | 940%   | 938%   |
| <           | Communications/<br>networking           | 2,242% | 3,778% | 1,954% | 4,484% | 3,289% | 4,496% | 1,885% | 5,025%  | 1,786% | 447%   | 553%   |
| <u>E</u>    | Digital content/<br>media/entertainment | 3,983% | 2,067% | 2,613% | 1,804% | 3,821% | 822%   | 1,559% | 2,565%  | 3,110% | 1,393% | 1,210% |
|             | Electronic devices/<br>hardware         | 1,064% | 2,227% | 1,141% | 2,653% | 2,076% | 4,163% | 320%   | 257%    | 1,877% | 5,521% | 1,058% |
| <b>P</b>    | Energy tech                             | **     | **     | **     | **     | 2,777% | 4,126% | 3,212% | 11,032% | 1,873% | 1,179% | 1,628% |
| 25°         | Medical devices                         | 3,129% | 1,553% | 1,307% | 1,779% | 2,321% | 703%   | 2,582% | 931%    | 2,829% | 1,020% | 1,097% |
|             | Semiconductor                           | 4,302% | 2,399% | 2,289% | 1,457% | 3,686% | 589%   | 1,027% | 838%    | 4,512% | 1,205% | 1,542% |
| 1           |                                         | 2,400% | 1,834% | 1,741% | 2,820% | 975%   | 1,009% | 1,590% | 982%    | 2,503% | 1,881% | 667%   |
| Grand Total |                                         | 2,408% | 2,149% | 1,823% | 3,043% | 2,486% | 2,361% | 1,742% | 2,774%  | 2,599% | 1,640% | 850%   |