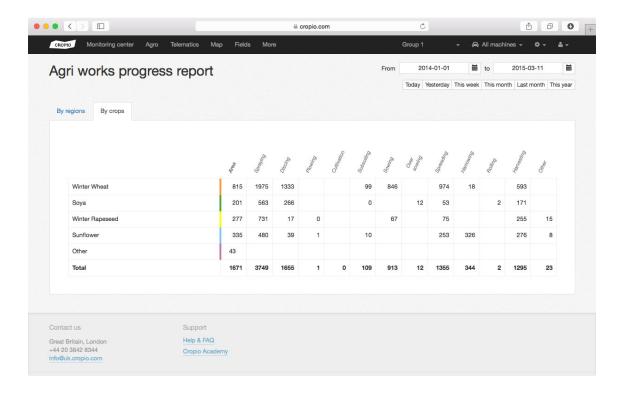

# Plan all your operations for the season in Cropio

Start planning from the crop rotation plan and down to the level of individual task for each field. All planned operations are uploaded to your telematics module and to be allocated to the specific machinery and applications units.