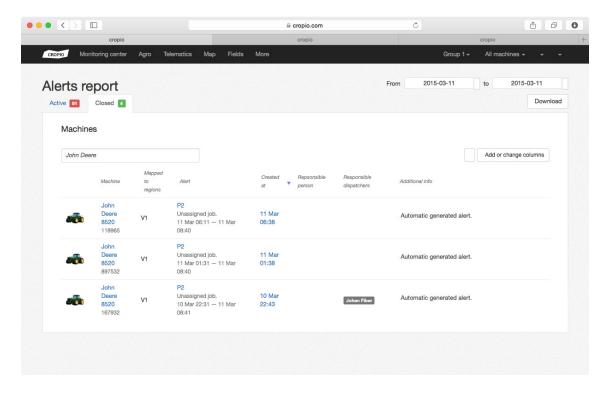

# **Control your machinery**

Location, speed, processed area, overlaps, gaps, fuel consumption, downtime, stops, unassigned jobs, alerts and much more are now available in Cropio telematics module.