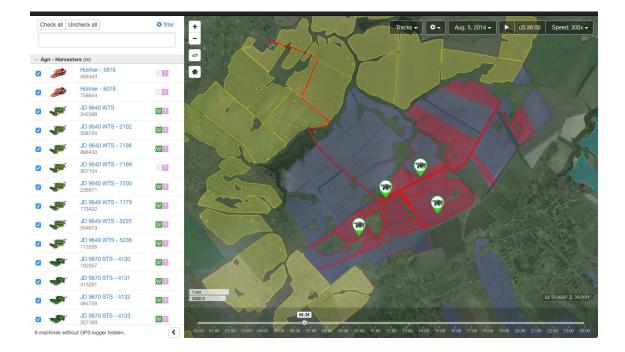

## Real-time status of field works

By integrating telematics into Cropio you can receive real-time status of field works into your Cropio system. What area was processed, how much left, what harvest is still on the field.

# **Control your machinery**

Location, speed, processed area, overlaps, gaps, fuel consumption, downtime, stops, unassigned jobs, alerts and much more are now available in Cropio telematics module.