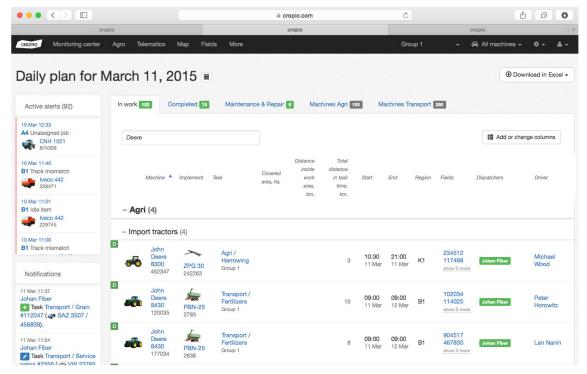

# Allocated planned tasks within your machinery

Assign the tasks created in Cropio to your machinery and make sure all resources are allocated efficiently. No downtime, no missed tasks, no operational losses.

# Plan all your operations for the season in Cropio

Start planning from the crop rotation plan and down to the level of individual task for each field. All planned operations are uploaded to your telematics module and to be allocated to the specific machinery and applications units.