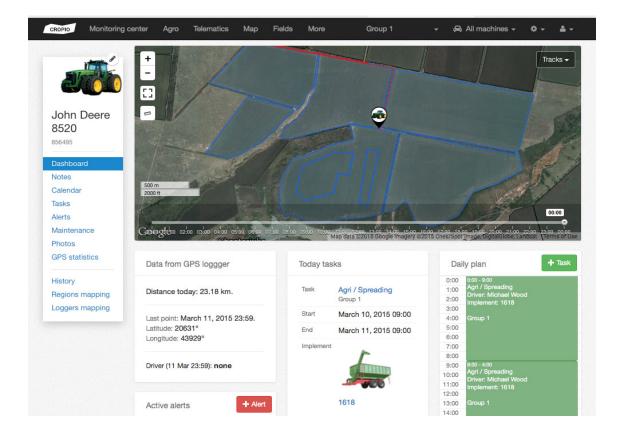

# Machinery dashboard

Efficient management of machinery utilisation: general information, assigned tasks, status of work, work schedule, alerts, fuel consumption and much more.

# Allocated planned tasks within your machinery

Assign the tasks created in Cropio to your machinery and make sure all resources are allocated efficiently. No downtime, no missed tasks, no operational losses.