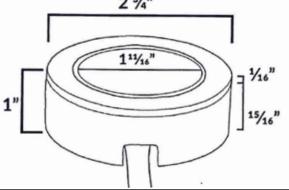

## **SPECIFICATIONS**

| COLOR TEMPERATURE<br>(CCT) | 2700K                                                         |
|----------------------------|---------------------------------------------------------------|
| SHAPE                      | ROUND                                                         |
| CASE COLOR                 | BLACK                                                         |
| LENS                       | FROSTED                                                       |
| DIAMETER                   | 2.75″                                                         |
| HEIGHT                     | 1″                                                            |
| LEAD LENGTH                | 6″                                                            |
| LUMEN OUTPUT +/-10%        | 220                                                           |
| VOLTAGE                    | 120V AC                                                       |
| POWER CONSUMPTION          | 4W                                                            |
| VIEWING ANGLE              | CENTER SECTION<br>SWIVELS FOR<br>DIRECTIONAL LIGHT<br>CONTROL |
| CRI                        | 90+                                                           |
| MOUNTING                   | SCREWS (INCLUDED)                                             |
| ENVIRONMENT                | INDOOR                                                        |
| CERTIFICATIONS             |                                                               |
| WARRANTY                   | 5 YEARS                                                       |

## FEATURES

| FEATURES | Two 6" Lead wires                                           |
|----------|-------------------------------------------------------------|
|          | Zinc alloy light housing with aluminum heat sink.           |
|          | Line voltage, without the need for a driver                 |
|          | Easily mounts with screws.                                  |
|          | Mounts to steel, wood or metal & most hard surfaces.        |
|          | Dimmable with most standard wall dimmers                    |
|          | Contains a Triac dimmable driver, on/off<br>switch included |
|          | Polycarbonate lens                                          |
|          | Link up to 20 pucks to a single power supply                |
|          | Requires a junction box for operation, sold separately.     |
| 2 3⁄4"   |                                                             |