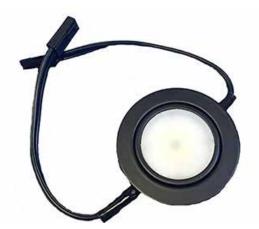

LED Lighting Inc.'s surface/recess mount puck is dimmable and features an ultra slim design.

Recommended applications include: show cases, shelf lighting, trade show booths, under cabinet lighting, display cases, retail stores, bookcase lighting, closets, flush ceiling mounting and general illumination.

## **SPECIFICATIONS**

| COLOR TEMPERATURE<br>(CCT) | 2700K                                                         |
|----------------------------|---------------------------------------------------------------|
| SHAPE                      | ROUND                                                         |
| CASE COLOR                 | BLACK                                                         |
| LENS                       | FROSTED                                                       |
| DIAMETER                   | 2.75″                                                         |
| HEIGHT                     | 1″                                                            |
| LEAD LENGTH                | 6″                                                            |
| LUMEN OUTPUT +/-10%        | 220                                                           |
| VOLTAGE                    | 120V AC                                                       |
| POWER CONSUMPTION          | 4W                                                            |
| VIEWING ANGLE              | CENTER SECTION<br>SWIVELS FOR<br>DIRECTIONAL LIGHT<br>CONTROL |
| CRI                        | 90+                                                           |
| MOUNTING                   | SCREWS (INCLUDED)                                             |
| ENVIRONMENT                | INDOOR                                                        |
| CERTIFICATIONS             |                                                               |
| WARRANTY                   | 5 YEARS                                                       |