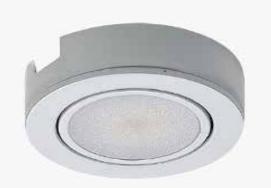

LED Lighting Inc.'s surface/recess mount puck is dimmable and features an ultra slim design.

Recommended applications include: show cases, shelf lighting, trade show booths, under cabinet lighting, display cases, retail stores, bookcase lighting, closets, flush ceiling mounting and general illumination.

## **SPECIFICATIONS**

| COLOR TEMPERATURE<br>(CCT) | 2700К                                                         |
|----------------------------|---------------------------------------------------------------|
| SHAPE                      | ROUND                                                         |
| CASE COLOR                 | SATIN NICKEL                                                  |
| LENS                       | FROSTED                                                       |
| DIAMETER                   | 2.75″                                                         |
| HEIGHT                     | ן "                                                           |
| LEAD LENGTH                | 6″                                                            |
| LUMEN OUTPUT +/-10%        | 220                                                           |
| VOLTAGE                    | 120V AC                                                       |
| POWER CONSUMPTION          | 4W                                                            |
| VIEWING ANGLE              | CENTER SECTION<br>SWIVELS FOR<br>DIRECTIONAL LIGHT<br>CONTROL |
| CRI                        | 90+                                                           |
| MOUNTING                   | SCREWS (INCLUDED)                                             |
| ENVIRONMENT                | INDOOR                                                        |
| CERTIFICATIONS             | ()<br>()<br>()                                                |
| WARRANTY                   | 5 YEARS                                                       |