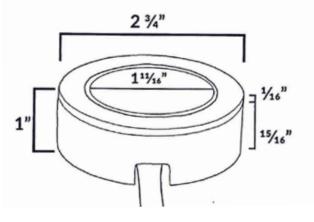

## **SPECIFICATIONS**

| COLOR TEMPERATURE<br>(CCT) | 2700К                                                         |
|----------------------------|---------------------------------------------------------------|
| SHAPE                      | ROUND                                                         |
| CASE COLOR                 | SATIN NICKEL                                                  |
| LENS                       | FROSTED                                                       |
| DIAMETER                   | 2.75″                                                         |
| HEIGHT                     | ן "                                                           |
| LEAD LENGTH                | 6″                                                            |
| LUMEN OUTPUT +/-10%        | 220                                                           |
| VOLTAGE                    | 120V AC                                                       |
| POWER CONSUMPTION          | 4W                                                            |
| VIEWING ANGLE              | CENTER SECTION<br>SWIVELS FOR<br>DIRECTIONAL LIGHT<br>CONTROL |
| CRI                        | 90+                                                           |
| MOUNTING                   | SCREWS (INCLUDED)                                             |
| ENVIRONMENT                | INDOOR                                                        |
| CERTIFICATIONS             | ()<br>()<br>()                                                |
| WARRANTY                   | 5 YEARS                                                       |