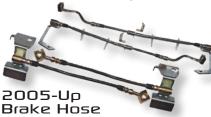

### Upper Control Arm Mount

Features 2 mounting locations allowing changes in your instant center for better tire bite during acceleration.

heavy non adjustable rear Panhard rod.

Install J&M's PTFE-lined stainless steel hose assemblies and get a firmer pedal, quicker braking response, and easier brake modulation.