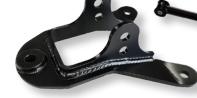

### Upper Control Arm Mount

Features 2 mounting locations allowing changes in your instant center for better tire bite during acceleration.

heavy non adjustable rear Panhard rod.

Install J&M's PTFE-lined stainless steel hose assemblies and get a firmer pedal, quicker braking response, and easier brake modulation.