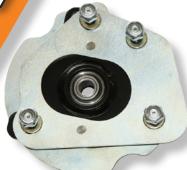

Most parts are CNC laser cut for precision and finished with Red or Black powder coat for a long lasting finish.

Fully Adjustable Caster and Camber Plates for the 2005-10, 2011-14 and 2015+ Mustangs

Super affordable alignment camber/caster plate designed for Street use. These plates allow for ample adjustments after lowering the car while allowing increased caster for better road feel, straight line stability, and better handling.

No drilling required for installation.