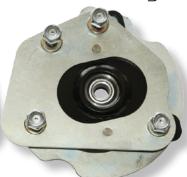

Most parts are CNC laser cut for precision and finished with Red or Black powder coat for a long lasting finish.

Fully Adjustable Caster and Camber Plates for the 2005-10, 2011-14 and 2015+ Mustangs

Super affordable alignment camber/caster plate designed for Street use. These plates allow for ample adjustments after lowering the car while allowing increased caster for better road feel, straight line stability, and better handling.

No drilling required for installation.