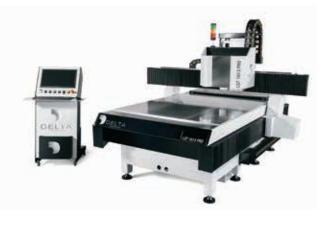

# DIEMAKING ROUTER

The new LGT PRO from Delta is an outstanding development in the evolution of our workhorse machine. With hundreds of machines installed worldwide, we now offer even more features and better performance.

The new, sturdier frame expressly designed for heavy-duty processing, combined with a new generation brushless motor, permits rapid movement of all axes - up to 100 meters per minute. And the high-powered, 7.5 kW liquid-cooled spindle allows for 24/7 production.

Accuracy is assured through the deployment of 2 separate sensors – Tool Length PreSetting and a Surface Topology Scanning System (STSS) – that guarantee maximum precision on your dieshop materials.

A sophisticated Cutting Package - including Rubber Cutting and Sample Making - rounds out the top-notch offerings of this standard-setting diemaking router.

The Delta LGT PRO is the new router of choice for the diemaker looking for ROI from a multi-function machine.

### DIEMAKING ROUTER

| <b>TECHNICAL SPECIFICATIONS</b> |                                                                    |                                                                |
|---------------------------------|--------------------------------------------------------------------|----------------------------------------------------------------|
| ROUTER HEAD                     | 32,000 RPM - 7.5 kW - LIQUID COOLED                                |                                                                |
| AUTO TOOL CHANGER               | 12 POSITIONS                                                       |                                                                |
| AXIS SPEED                      | UP TO 100 MT/MIN                                                   |                                                                |
| SENSORS                         | TOOL LENGTH PRE-SETTING<br>SURFACE TOPOLOGY SCANNING SYSTEM (STSS) |                                                                |
| OPTIONS                         | RUBBER CUTTING<br>SAMPLE MAKING                                    |                                                                |
| MOTORS                          | BRUSHLESS                                                          |                                                                |
| WEIGHT                          | FROM 2,800 KG UP TO 3,700 KG                                       |                                                                |
| DATA INPUT                      | .CF2, .DXF, .DWG                                                   |                                                                |
| ROUTING AREA                    | 1600 x 1300 MM<br>2100 x 1300 MM<br>2500 x 1700 MM                 | 63.0 x 51.0 inches<br>82.7 x 51.0 inches<br>98.5 x 67.0 inches |