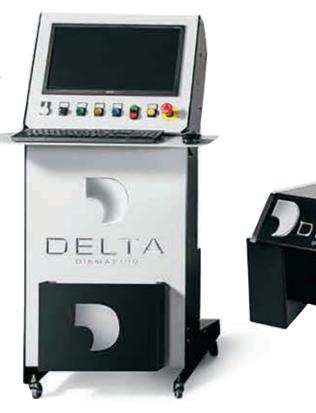

# DIEMAKING ROUTER

The new LGT PRO from Delta is an outstanding development in the evolution of our workhorse machine. With hundreds of machines installed worldwide, we now offer even more features and better performance.

The new, sturdier frame expressly designed for heavy-duty processing, combined with a new generation brushless motor, permits rapid movement of all axes - up to 100 meters per minute. And the high-powered, 7.5 kW liquid-cooled spindle allows for 24/7 production.

Accuracy is assured through the deployment of 2 separate sensors – Tool Length PreSetting and a Surface Topology Scanning System (STSS) – that guarantee maximum precision on your dieshop materials.

A sophisticated Cutting Package - including Rubber Cutting and Sample Making - rounds out the top-notch offerings of this standard-setting diemaking router.

The Delta LGT PRO is the new router of choice for the diemaker looking for ROI from a multi-function machine.

### DIEMAKING ROUTER

| <b>TECHNICAL SPECIFICATIONS</b> |                                                                    |                                                                |
|---------------------------------|--------------------------------------------------------------------|----------------------------------------------------------------|
| ROUTER HEAD                     | 32,000 RPM - 7.5 kW - LIQUID COOLED                                |                                                                |
| AUTO TOOL CHANGER               | 12 POSITIONS                                                       |                                                                |
| AXIS SPEED                      | UP TO 100 MT/MIN                                                   |                                                                |
| SENSORS                         | TOOL LENGTH PRE-SETTING<br>SURFACE TOPOLOGY SCANNING SYSTEM (STSS) |                                                                |
| OPTIONS                         | RUBBER CUTTING<br>SAMPLE MAKING                                    |                                                                |
| MOTORS                          | BRUSHLESS                                                          |                                                                |
| WEIGHT                          | FROM 2,800 KG UP TO 3,700 KG                                       |                                                                |
| DATA INPUT                      | .CF2, .DXF, .DWG                                                   |                                                                |
| ROUTING AREA                    | 1600 x 1300 MM<br>2100 x 1300 MM<br>2500 x 1700 MM                 | 63.0 x 51.0 inches<br>82.7 x 51.0 inches<br>98.5 x 67.0 inches |