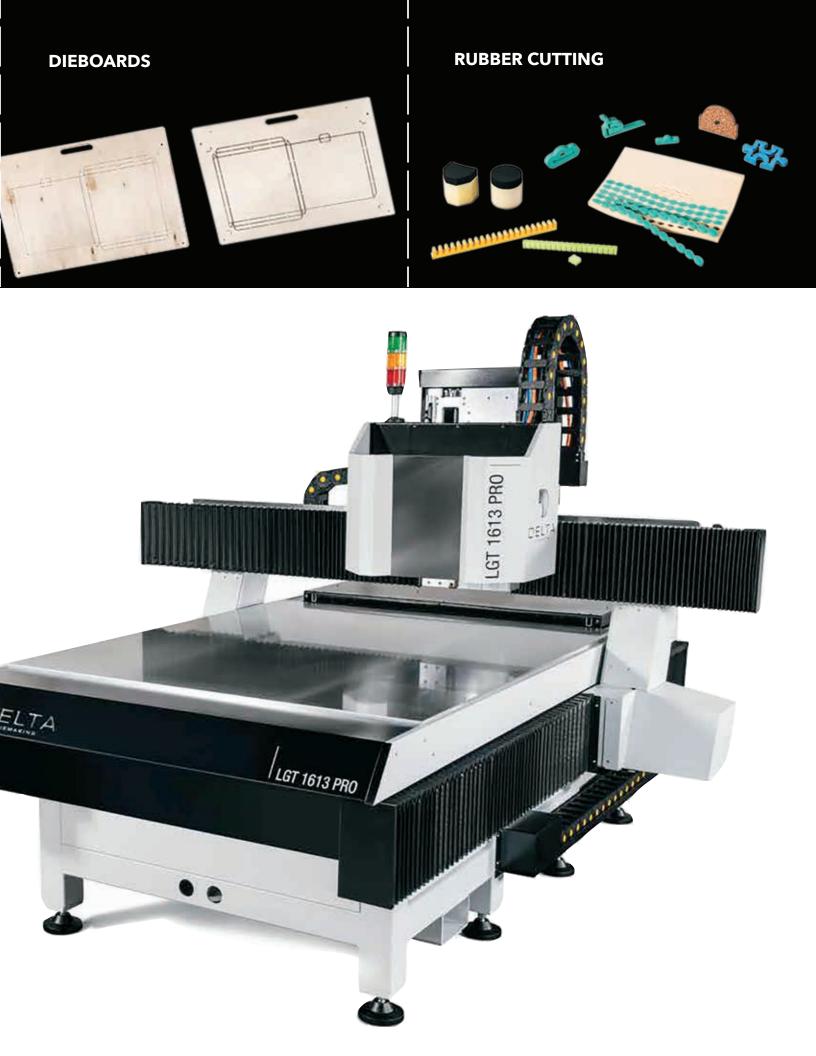

# DIEMAKING ROUTER

The new LGT PRO from Delta is an outstanding development in the evolution of our workhorse machine. With hundreds of machines installed worldwide, we now offer even more features and better performance.

The new, sturdier frame expressly designed for heavy-duty processing, combined with a new generation brushless motor, permits rapid movement of all axes - up to 100 meters per minute. And the high-powered, 7.5 kW liquid-cooled spindle allows for 24/7 production.

Accuracy is assured through the deployment of 2 separate sensors – Tool Length PreSetting and a Surface Topology Scanning System (STSS) – that guarantee maximum precision on your dieshop materials.

A sophisticated Cutting Package - including Rubber Cutting and Sample Making - rounds out the top-notch offerings of this standard-setting diemaking router.

The Delta LGT PRO is the new router of choice for the diemaker looking for ROI from a multi-function machine.

### DIEMAKING ROUTER

| <b>TECHNICAL SPECIFICATIONS</b> |                                                                    |                                                                |
|---------------------------------|--------------------------------------------------------------------|----------------------------------------------------------------|
| ROUTER HEAD                     | 32,000 RPM - 7.5 kW - LIQUID COOLED                                |                                                                |
| AUTO TOOL CHANGER               | 12 POSITIONS                                                       |                                                                |
| AXIS SPEED                      | UP TO 100 MT/MIN                                                   |                                                                |
| SENSORS                         | TOOL LENGTH PRE-SETTING<br>SURFACE TOPOLOGY SCANNING SYSTEM (STSS) |                                                                |
| OPTIONS                         | RUBBER CUTTING<br>SAMPLE MAKING                                    |                                                                |
| MOTORS                          | BRUSHLESS                                                          |                                                                |
| WEIGHT                          | FROM 2,800 KG UP TO 3,700 KG                                       |                                                                |
| DATA INPUT                      | .CF2, .DXF, .DWG                                                   |                                                                |
| ROUTING AREA                    | 1600 x 1300 MM<br>2100 x 1300 MM<br>2500 x 1700 MM                 | 63.0 x 51.0 inches<br>82.7 x 51.0 inches<br>98.5 x 67.0 inches |