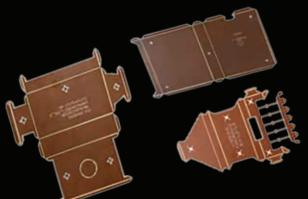

# diemaking router

CLLI DIEMAKING

Δ

### PERTINAX COUNTERS



#### STRIPPING DIES





# DIEMAKING ROUTER

The new LGT PRO from Delta is an outstanding development in the evolution of our workhorse machine. With hundreds of machines installed worldwide, we now offer even more features and better performance.

The new, sturdier frame expressly designed for heavy-duty processing, combined with a new generation brushless motor, permits rapid movement of all axes - up to 100 meters per minute. And the high-powered, 7.5 kW liquid-cooled spindle allows for 24/7 production.

Accuracy is assured through the deployment of 2 separate sensors – Tool Length PreSetting and a Surface Topology Scanning System (STSS) – that guarantee maximum precision on your dieshop materials.

A sophisticated Cutting Package - including Rubber Cutting and Sample Making - rounds