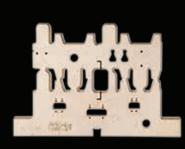

# diemaking router

CLLI DIEMAKING

Δ

### PERTINAX COUNTERS



#### STRIPPING DIES





# DIEMAKING ROUTER

The new LGT PRO from Delta is an outstanding development in the evolution of our workhorse machine. With hundreds of machines installed worldwide, we now offer even more features and better performance.

The new, sturdier frame expressly designed for heavy-duty processing, combined with a new generation brushless motor, permits rapid movement of all axes - up to 100 meters per minute. And the high-powered, 7.5 kW liquid-cooled spindle allows for 24/7 production.

Accuracy is assured through the deployment of 2 separate sensors – Tool Length PreSetting and a Surface Topology Scanning System (STSS) – that guarantee maximum precision on your dieshop materials.

A sophisticated Cutting Package - including Rubber Cutting and Sample Making - rounds out the top-notch offer