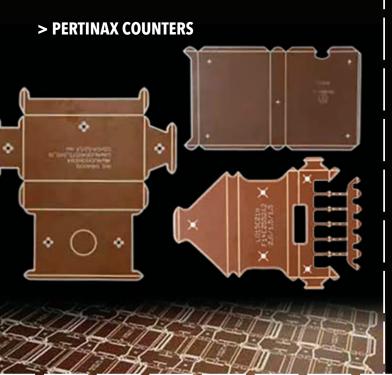

#### > SAMPLE MAKING

The PTX 107 digital diemaking router from Delta is the industry's most reliable and cost-effective solution for phenolic/Pertinax counterplate production. And when upgraded with rubber and sample packs, the resulting PTX 107 PRO offers a broad range of dieshop capabilities, including ejection rubber cutting and folding carton production.

Fast and accurate, with the lastest generation digtal Z-axis providing high-precision slot milling depth, the PTX provides superior accuracy on every counterplate produced. Equipped with 4 inline spindles - Slot, Register Hole, Chamfering & Cutout - and a dedicated routing area, Delta Diemaking's PTX 107 PRO will change your ideas about counterplate production in the dieshop.