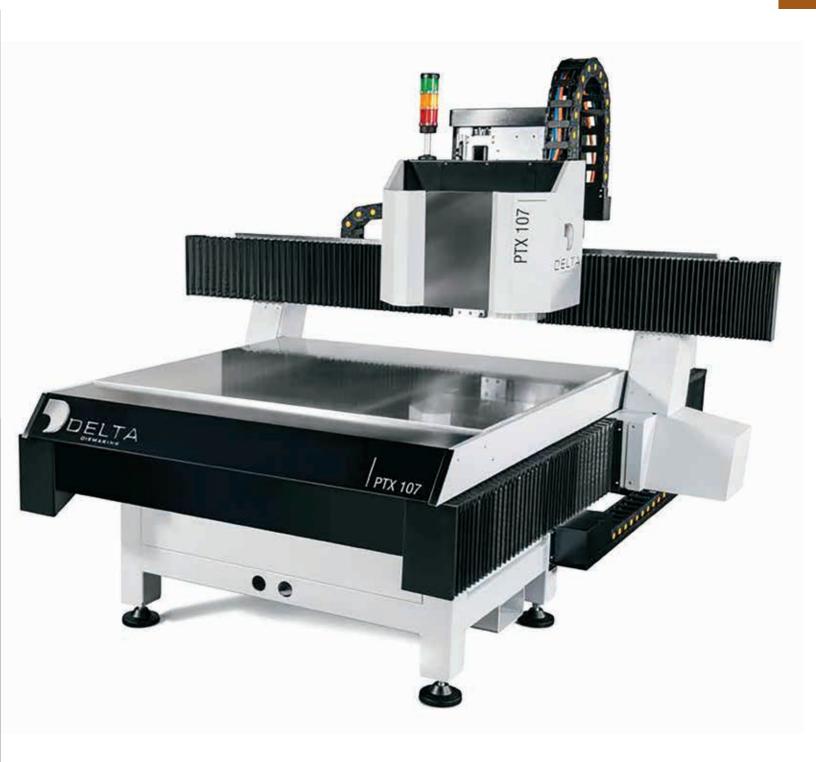

#### > SAMPLE MAKING

The PTX 107 digital diemaking router from Delta is the industry's most reliable and cost-effective solution for phenolic/Pertinax counterplate production. And when upgraded with rubber and sample packs, the resulting PTX 107 PRO offers a broad range of dieshop capabilities, including ejection rubber cutting and folding carton production.

Fast and accurate, with the lastest generation digtal Z-axis providing high-precision slot milling depth, the PTX provides superior accuracy on every counterplate produced. Equipped with 4 inline spindles - Slot, Register Hole, Chamfering & Cutout - and a dedicated routing area, Delta Diemaking's PTX 107 PRO will change your ideas about counterplate production in the dieshop.

#### **TECHNICAL SPECIFICATIONS**

| ROUTER HEAD       | 4 SPINDLES 1.3 kW - 30,000 RPM - LIQUID COOLED                                 |                |
|-------------------|--------------------------------------------------------------------------------|----------------|
| AXIS SPEED        | UP TO 100 MT/MIN                                                               |                |
| AXIS ACCELERATION | UP TO 1G                                                                       |                |
| SENSOR            | TOOL LENGTH SENSOR (TLS)                                                       |                |
| MOTORS            | BRUSHLESS                                                                      |                |
| PRO OPTIONS       | SURFACE TOPOLOGY SCANNING SYSTEM (STSS) RUBBER CUTTING PACK SAMPLE MAKING PACK |                |
| DATA INPUT        | .CF2, .DXF, .DWG                                                               |                |
| CUTTING AREA      | 1070 x 1070 MM                                                                 | 42 x 42 inches |
|                   |                                                                                |                |