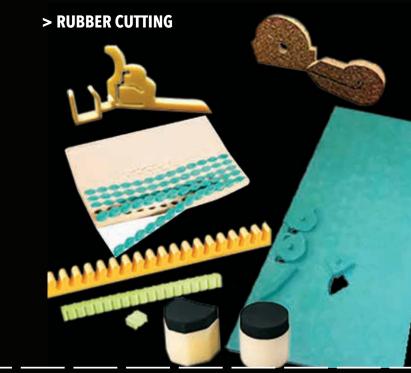

#### > SAMPLE MAKING

The PTX 107 digital diemaking router from Delta is the industry's most reliable and cost-effective solution for phenolic/Pertinax counterplate production. And when upgraded with rubber and sample packs, the resulting PTX 107 PRO offers a broad range of dieshop capabilities, including ejection rubber cutting and folding carton production.