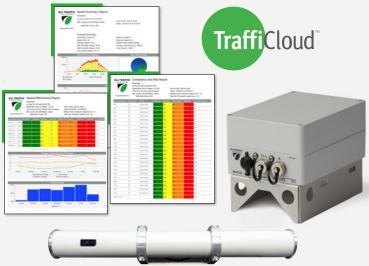

**TRAFFICLOUD™ COMPATIBLE** 

internet connected computer. Data can also be retrieved locally.

StatTrak combined with TraffiCloud™

capability allows users to automatically upload data right to their desktop and eliminate data file management resulting in increased efficiency and data accuracy. And, reports can be generated from any