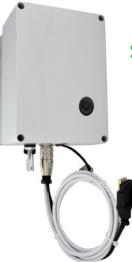

## StatTrak Traffic Data Collector

StatTrak is a fully integrated multi-lane, bi-directional traffic data gathering device. Designed with a microwave sensor, StatTrak provides a turn-key solution to your traffic monitoring needs. Featuring small size, no hassle field setup, non-intrusive sensing technology, long range wireless connectivity and extremely low power, Stat Trak ensures operational safety during installation and data retrieval.

## Product highlights

- Easy Installation: Fast & simple "point and go" installation. At just 3 lbs. the StatTrak can be set up by a single person.
- Advanced Analysis & Reports: Unrestricted fullfeatured data analysis software is included (85th Percentile, Speed Histogram & Average Speed Comparison to determine traffic patterns).
- Geotagging: With optional GPS, users can move StatTrak from location to location before downloading all data sets and be confident that every data set will be properly associated with its location.
- Storage: On-board memory helps you record and store100,000 individual vehicles and allows data to be downloaded in 2 minutes.
- Power & Battery Life: 2 weeks of run time with built-in rechargeable battery pack; unlimited run time with solar option even under cloudy and winter conditions.
- Versatility: Collect data in both directions in up to four lanes with a single device.

## **Product specs**

Weight - 3 lbs. (1.4 Kg) Dimensions - 6.8" (17 cm) h x 4.8" (12 cm) w x 5.3" (13 cm) d Target Tracking - Multi-lane and bi-directional capabilities Accuracy - 0.4% speed accuracy and up to 97% count accuracy