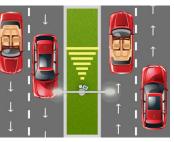

Unidirectional – Two incoming lanes with unit mounted on the side.

Bidirectional – One incoming/ one outgoing lane with unit mounted on the side.

Bidirectional – Two incoming/ two outgoing lanes with unit mounted in a median.