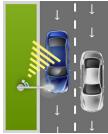

Unidirectional – Two incoming lanes with unit mounted on the side.

Bidirectional – One incoming/ one outgoing lane with unit mounted on the side.

Bidirectional – Two incoming/ two outgoing lanes with unit mounted in a median.