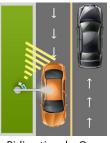

Unidirectional – Two incoming lanes with unit mounted on the side.

Bidirectional – One incoming/ one outgoing lane with unit mounted on the side.

Bidirectional – Two incoming/ two outgoing lanes with unit mounted in a median.