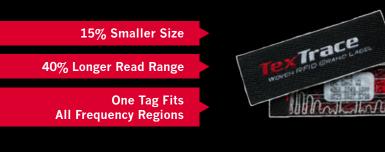

# Is your brand image overshadowed by large, undesirable hang tags?

Are conventional RFID tags too big for your garments? Eliminate the need for bulky hang tags, even on smaller items such as intimate apparel or accessories. The latest TexTrace woven RFID brand label incorporates a state-of-the-art RFID chip enabling improved performance for woven brand labels as small as  $17 \times 50$ mm.

# Could you benefit from real-time knowledge of your store inventory?

With the Monza R6-P chip inside, the woven RFID brand label delivers enhanced performance for a 40 percent longer read range. This enables unprecedented real-time inventory visibility for faster replenishment, reduced out-of-stocks, easy product search and improved omni-channel fulfillment, all leading to increased sales and better margins.

#### **ONE TAG FITS ALL**

The latest TexTrace RFID brand label is adaptable to regional RFID frequencies worldwide, thanks to a new antenna design plus Monza R6-P's revolutionary 'auto tune' feature. With one global tag that fits all regions, labeled items can be shipped from any manufacturing site to any region, providing peace of mind with simpler workflow processes and faster, easier shipping.