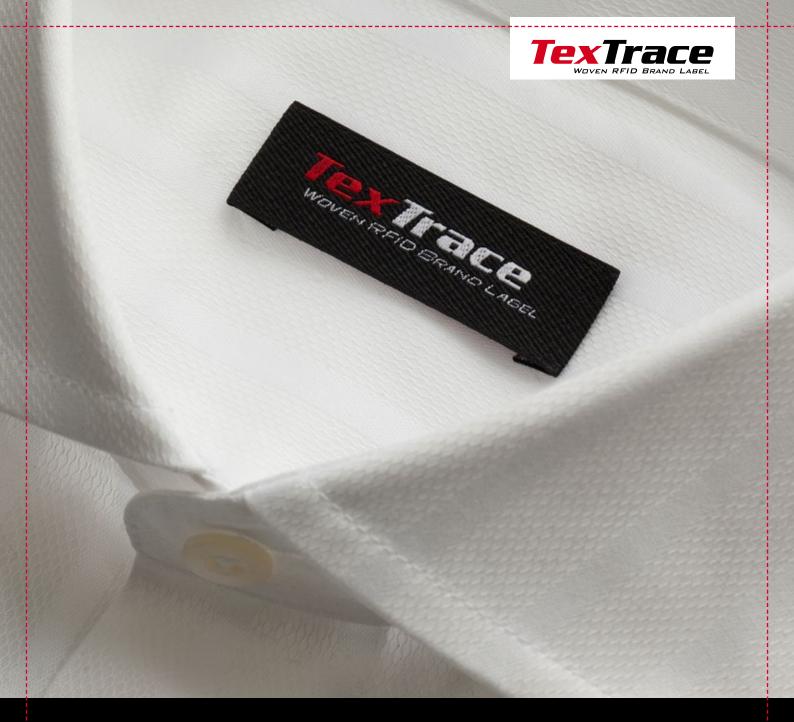

# Is your brand image overshadowed by large, undesirable hang tags?

Are conventional RFID tags too big for your garments? Eliminate the need for bulky hang tags, even on smaller items such as intimate apparel or accessories. The latest TexTrace woven RFID brand label incorporates a state-of-the-art RFID chip enabling improved performance for woven brand labels as small as  $17 \times 50$ mm.

#### **ULTIMATE ALL-IN-ONE SOLUTION**

With this new addition to its family of high-performance, woven RFID brand labels, TexTrace introduces a revolutionary new product option for optimized performance and versatility in a smaller size, ensuring superior, consistent performance on any size or type of garment and accessory.