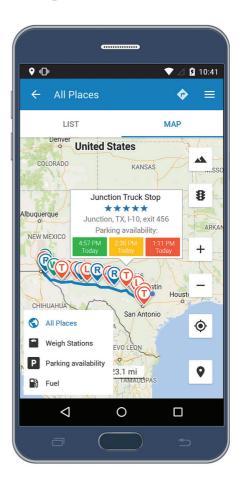

#### **PLAN TRIPS**

Find open/closed weigh stations, real time parking, fuel prices, and other vital info along your route

#### TAKE PART

Over 450,000 drivers use Trucker Path Pro to share reviews, ratings, and details for thousands of truck stops and points of interest on the map. That's why it's America's #1 app for truckers