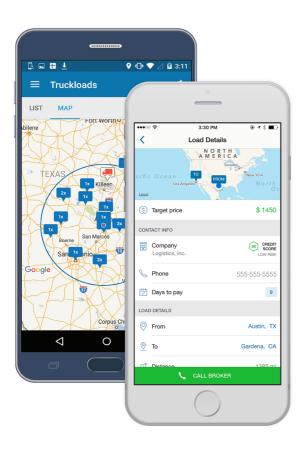

#### **FIND LOADS**

Now on Android: If you have your own authority, you can post your truck availability on Trucker Path Pro and connect with brokers to start hauling the loads you want at the pace you need

# THOUSANDS OF LOADS AT YOUR FINGERTIPS

- Find loads that meet your needs based on deadhead, equipment, distance, and more
- Know in advance the company's target price, credit score, and average days to pay
- All with the easiestto-use free app for Android, iOS, and web