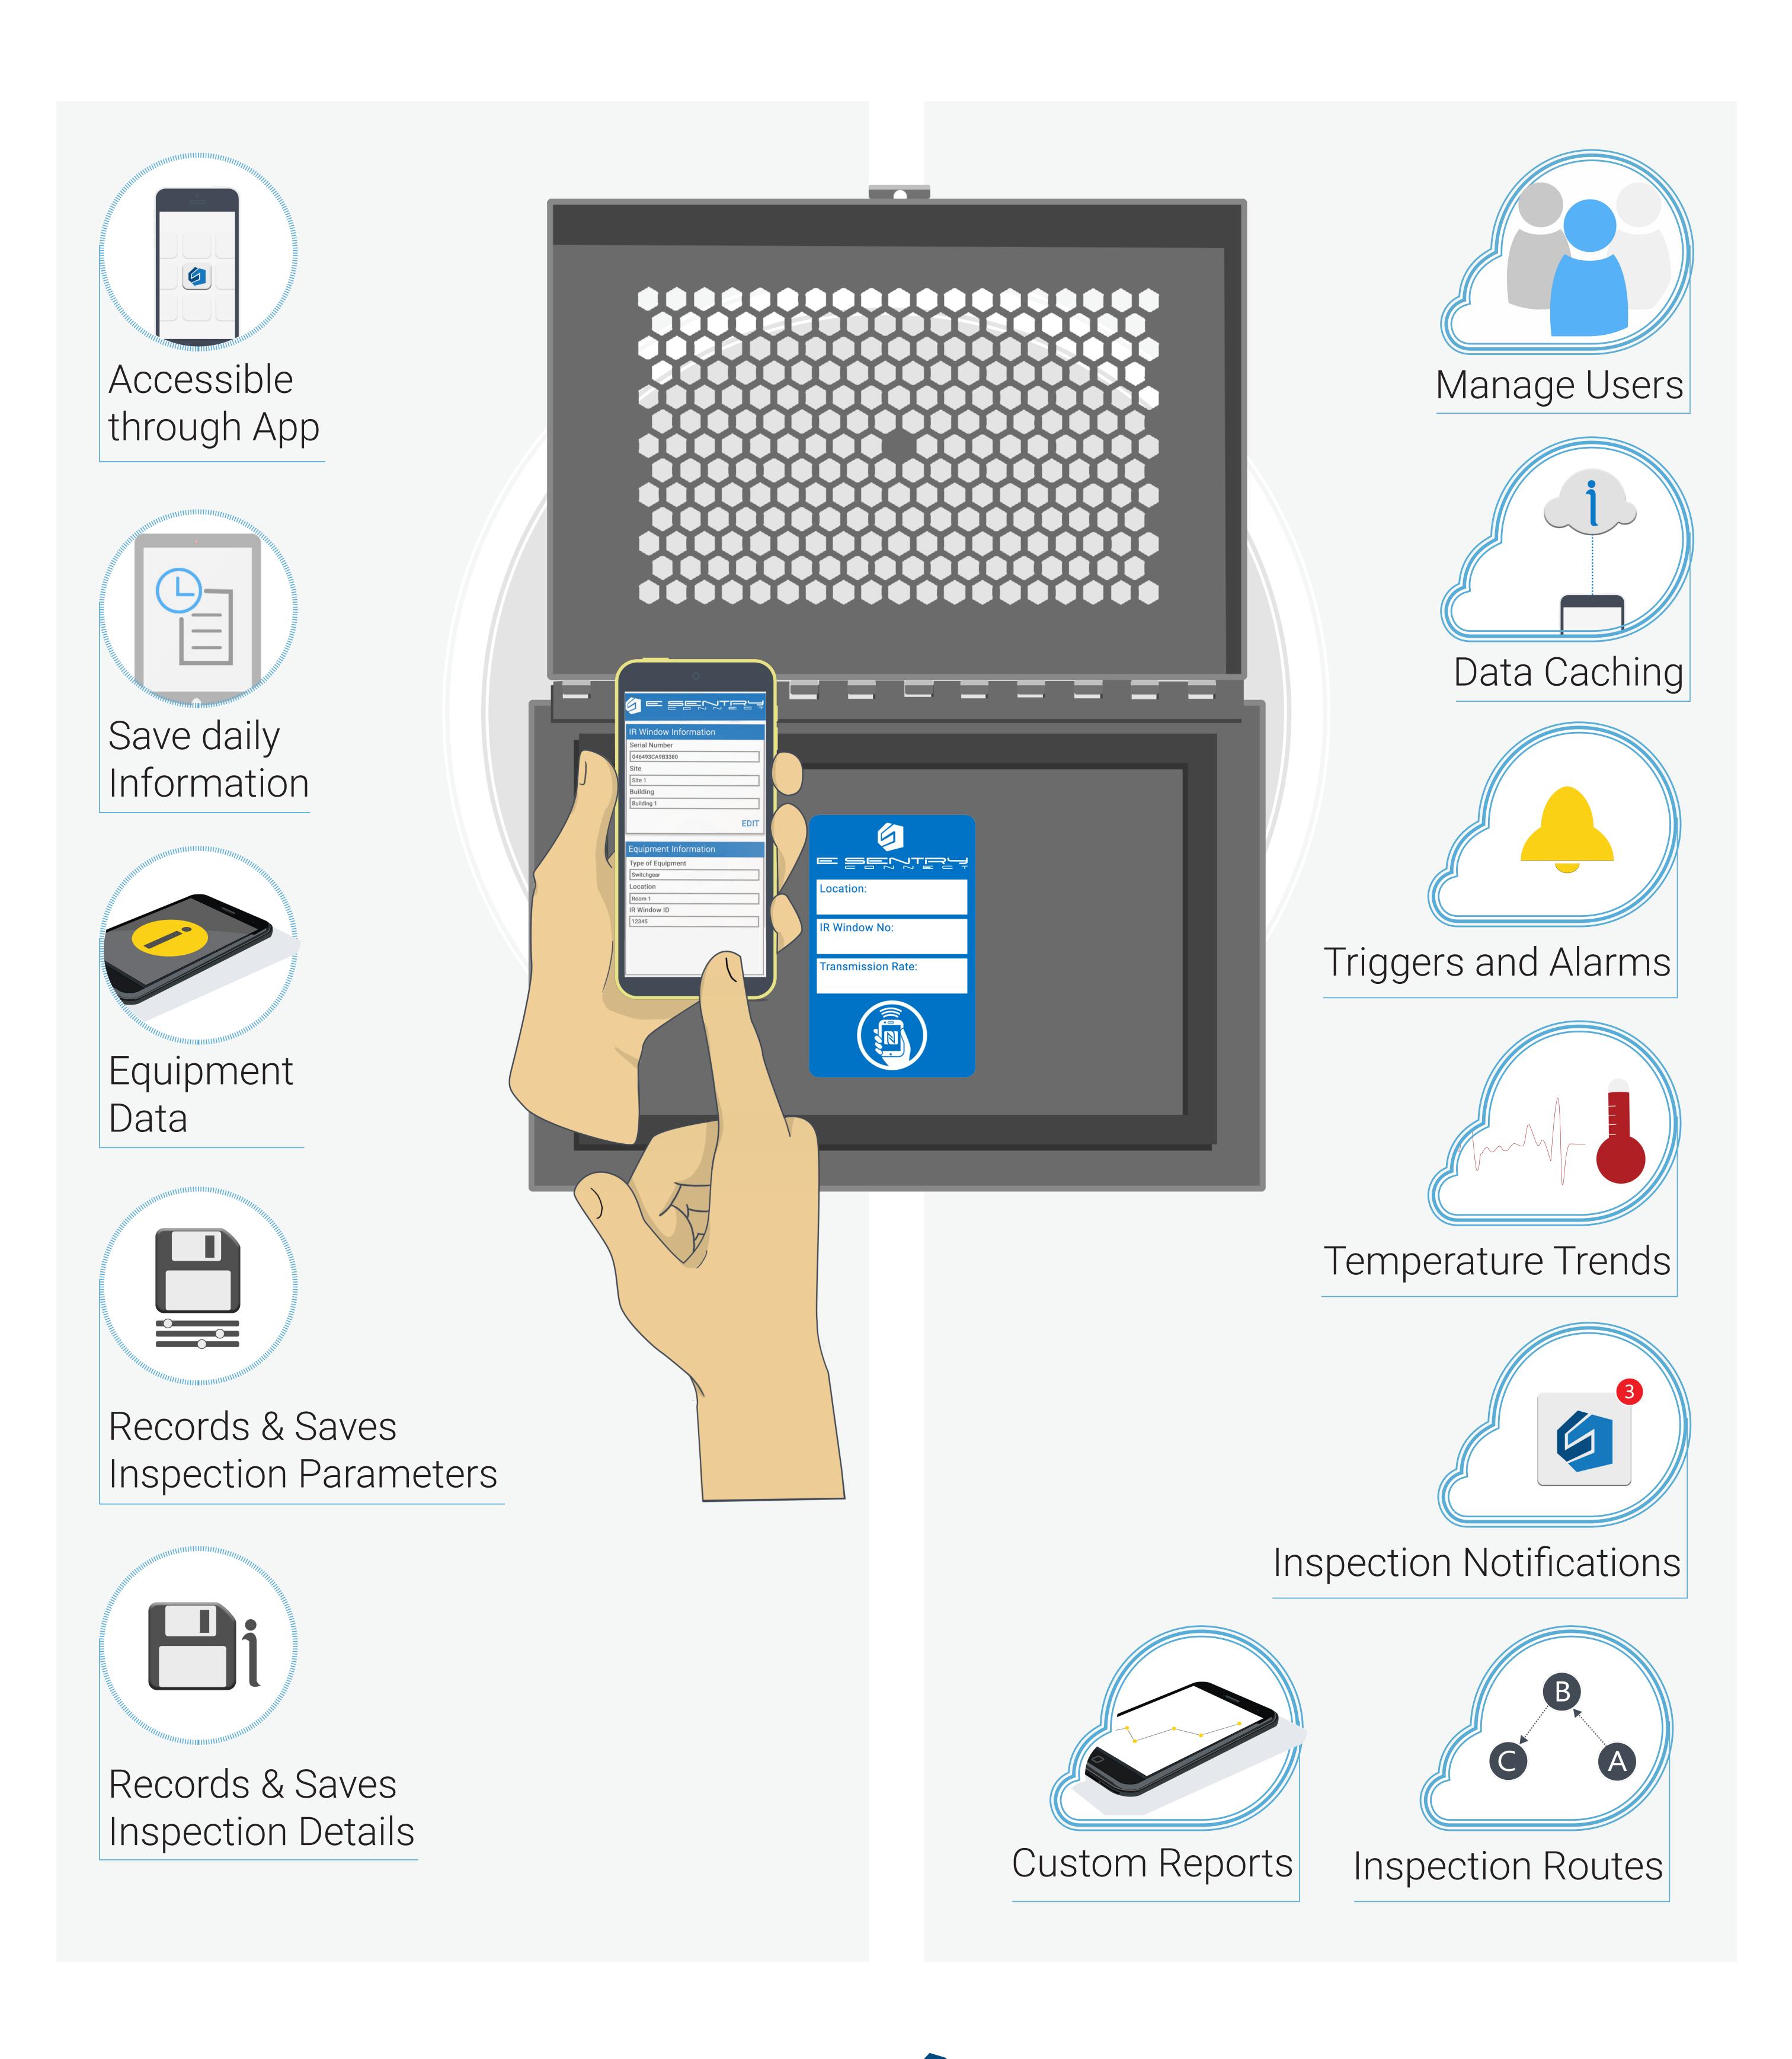

# Benefits

- · Low cost: Readers built into smartphones.
- Ease of use: Simple tapping reads the tag.
- Low technology risk for businesses.
- Low implementation cost.
- Simplify operations.
- Automatic saves of the inspectors details and time & date of the inspection.
- Supplied as standard on all CAP Series IR windows.

### How does it work

- The phone powers the operation, so no batteries are required.
- Uses the principle of inductive coupling to transfer information between the tag and phone.
- Tag contains memory to store data which can be erased and rewritten as needed.
- Phone "wakes" the tag by proximity.