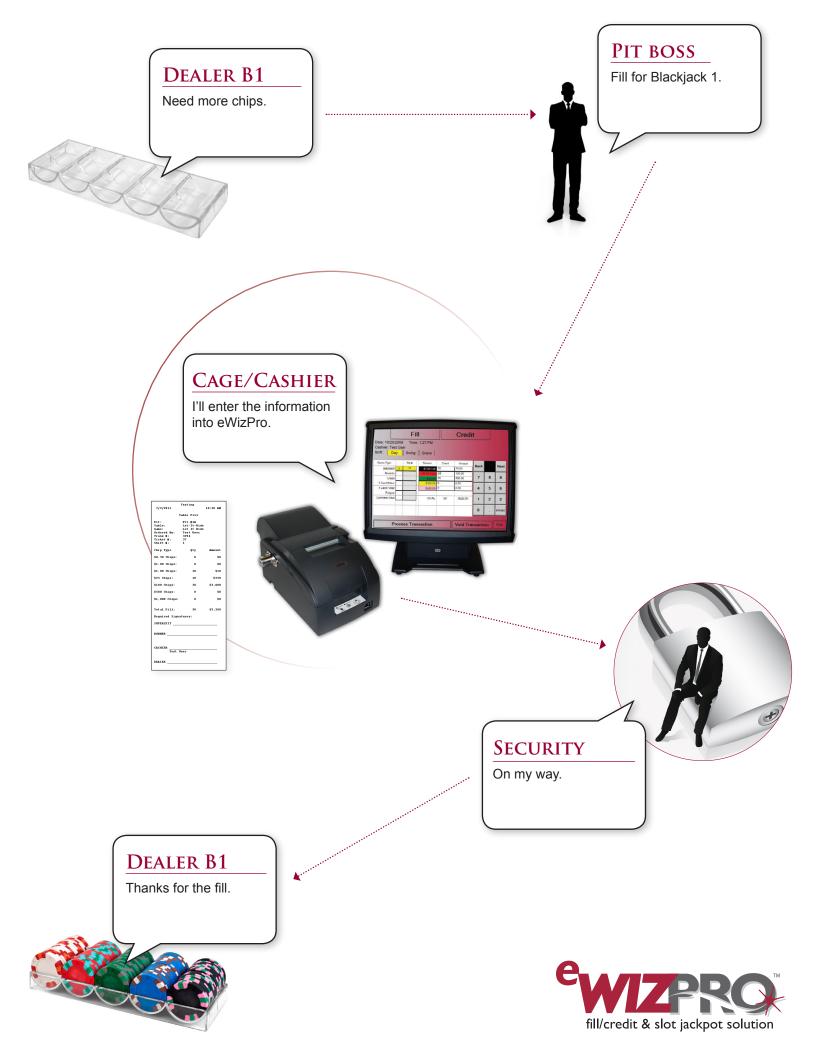

## YOUR CASINO IS CHANGING. ISN'T IT TIME TO UPDATE YOUR TECHNOLOGY?

eWizPro allows you to electronically manage your pit fills/credits and slot jackpots. What used to be a painstaking manual process now takes seconds to process. Take the guesswork out of audits with accurate and secure organization of your information.

The eWizPro is so easy to use that training time takes less than one hour. Our system can be installed and working within the day.