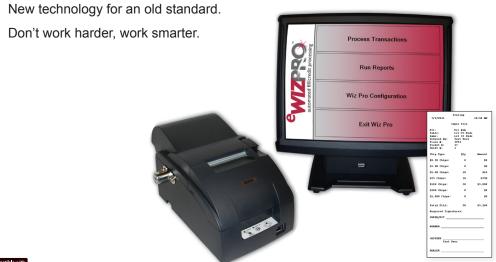

## YOUR CASINO IS CHANGING. ISN'T IT TIME TO UPDATE YOUR TECHNOLOGY?

eWizPro allows you to electronically manage your pit fills/credits and slot jackpots. What used to be a painstaking manual process now takes seconds to process. Take the guesswork out of audits with accurate and secure organization of your information.

### **FEATURES**

- Simple touch screen interface
- No preprinted forms
- Secure printer with paper audit trail
- Electronic audit trail and reporting
- Prevent mistakes before they even happen
- Processes slot jackpots, fills and credits

#### BENEFITS

- Low cost of ownership
- Update the formatting of your forms in seconds
- Immediate access to daily reports and totals per cashier
- No handwritten entries
- Export data to other systems