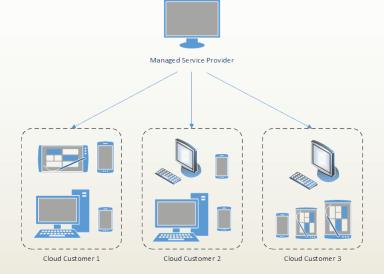

## Effortless Integration With ConnectWise

CyBlock Cloud for MSPs provides ConnectWise integration for MSP Partners to easily manage licenses, analyze data, and protect customers from Web-borne threats. Increase your new and recurring revenue streams and deliver high-value customer satisfaction, all in a deployment requiring no hardware or software to buy and install, and no maintenance.

### Web-Use Security and Analytics Solution

CyBlock Cloud for MSPs is a comprehensive Web-use security and analytics solution specifically designed for MSP Partners and their clients. CyBlock provides easy-to-manage features such as advanced Web filtering, proactive bandwidth management, and comprehensive reporting, as well as protection against prolific Web-based threats, unsanctioned cloud service usage, data or productivity loss, and more.