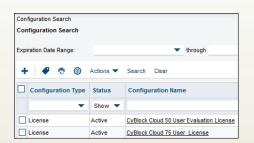

Set up ConnectWise integration

Customer accounts are easily managed

Manage CyBlock Cloud licenses

#### Integration Features and Benefits

- Quick and easy setup for ConnectWise and CyBlock integration use.
- One click between ConnectWise and the CyBlock Cloud MSP Partner Portal.
- CyBlock Cloud will automatically populate new information into the ConnectWise interface.
- Track and manage CyBlock Cloud licenses, renewals, and more within your ConnectWise environment.
- No need for additional software installation.
- Easily take advantage of ConnectWise service tickets and billing benefits with the CyBlock information at your fingertips.
- Time-saving, efficient integration allowing for increased new and recurring revenue, customer satisfaction, and time to focus on mission-critical issues.
- Ease-of-use features of the CyBlock integration with ConnectWise provide MSPs advanced, proactive capabilities, such as automatic distribution of customer reports.