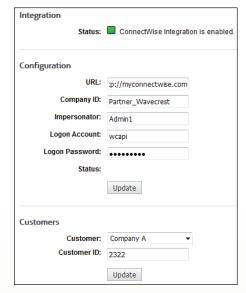

Set up ConnectWise integration

Customer accounts are easily managed

Manage CyBlock Cloud licenses

#### Integration Features and Benefits

- Quick and easy setup for ConnectWise and CyBlock integration use.
- One click between ConnectWise and the CyBlock Cloud MSP Partner Portal.
- CyBlock Cloud will automatically populate new information into the ConnectWise interface.
- Track and manage CyBlock Cloud licenses, renewals, and more within your ConnectWise environment.
- No need for additional software installation.
- Easily take advantage of ConnectWise service tickets and billing benefits with the CyBlock information at your fingertips.
- Time-saving, efficient integration allowing for increased new and recurring revenue, customer satisfaction, and time to focus on mission-critical issues.
- Ease-of-use features of the CyBlock integration with ConnectWise provide MSPs advanced, proactive capabilities, such as automatic distribution of customer reports.