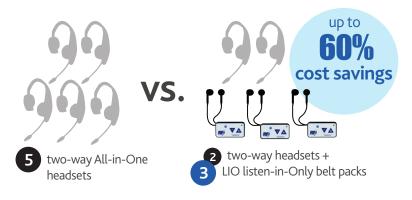

#### **Cost Savings**

LIO's listen in only technology keeps drive-thru operation costs low by replacing unnecessary and expensive 2-way headsets. With a standard 3.5mm audio jack, LIO can be paired with affordable wired headphones or earbuds.

#### **Quality Communication**

High-definition sound quality improves order accuracy and eliminates the need for noisy grill speakers. With a range of up to 300 yards, managers can monitor the drivethru and staff anywhere within and outside of the restaurant.