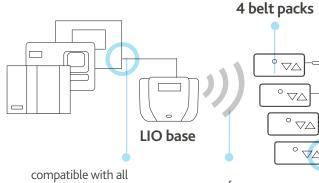

### **HOW LIO WORKS**

drive-thru headset systems

range of up to 300 yards

3.5 mm audio jack connects to all wired headphones and earbuds

#### **COST ADVANTAGE**

| SKU#       | Product                     |
|------------|-----------------------------|
| LIOP1-A    | LIO System W/ 1 Belt Pack   |
| LIOP2-A    | LIO System W/ 2 Belt Packs  |
| LIOP3-A    | LIO System W/ 3 Belt Packs  |
| LIOP4-A    | LIO System W/ 4 Belt Packs  |
| LIOPOUCH-A | LIO Belt Pack Pouch         |
| LIOHOOKHS  | Hook style earstick         |
| RFULDHS    | Over the head earstick      |
| LIOCHARGER | Single port battery charger |
| 187020     | Clothing Clip               |