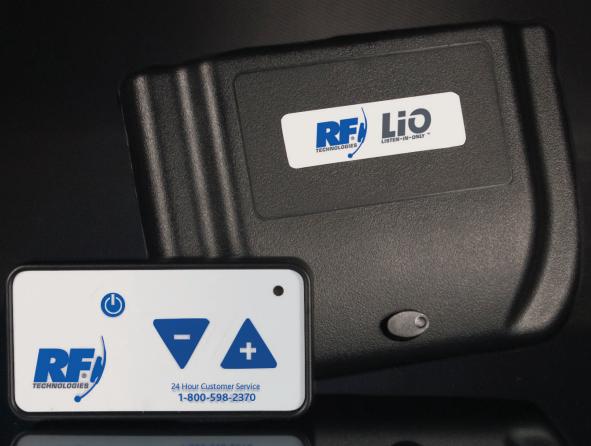

## LISTEN-IN-ONLY

DRIVE-THRU LISTEN IN ONLY AUDIO SYSTEM

- Affordable alternative audio system
- Listen in only technology
- Compatible with all drive-thru systems
- Connects to all wired headphones and earbuds
- Delivers crystal clear HD sound

### DRIVE-THRU LISTEN IN ONLY AUDIO SYSTEM

LIO is the new, revolutionary alternative audio system designed to listen to the drive-thru activity without pricey, traditional, two-way headsets. LIO is compatible with all major drive-thru systems and can be used with any 3.5mm headphones or earbuds. Delivering high-definition sound quality within 300 yards, LIO improves order accuracy, team communications and customer satisfaction. This economical drive-thru solution is built for all QSR businesses.

#### **Cost Savings**

LIO's listen in only technology keeps drive-thru operation costs low by replacing unnecessary and expensive 2-way headsets. With a standard 3.5mm audio jack, LIO can be paired with affordable wired headphones or earbuds.

#### **Easy Installation**

Compatible with all drive-thru headset systems and is easy to setup and install. No technician needed.