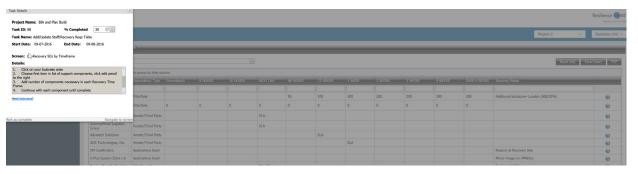

## TASK WIZARDS.

As tasks are assigned to users, a built-in Wizard is automatically generated making setup seamless for administrators.