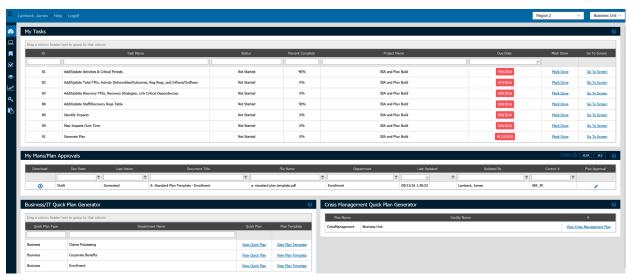

## PLAN DEVELOPMENT.

With just one click, users can easily access their tasks, generate consistent plans, and route them through approval workflows—with no setup required.