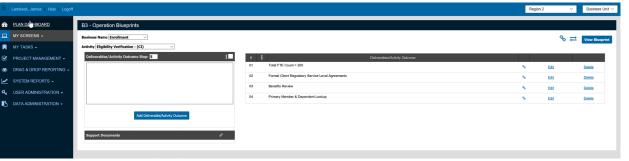

## **CLEAN LOOK & FEEL.**

ResilienceONE's new user interface is simply intelligent. Ease of use and the unmatched power of one.

Version 8.0 also includes functionality enhancements to many popular ResilienceONE features.