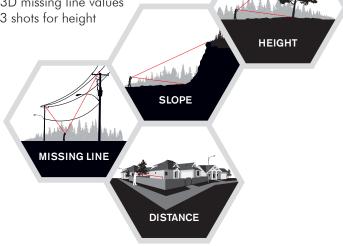

### **Collect Measurements**

- 1 shot for slope, horizontal and vertical distances, plus inclination
- 2 shots for widths and 3D missing line values
- 3 shots for height