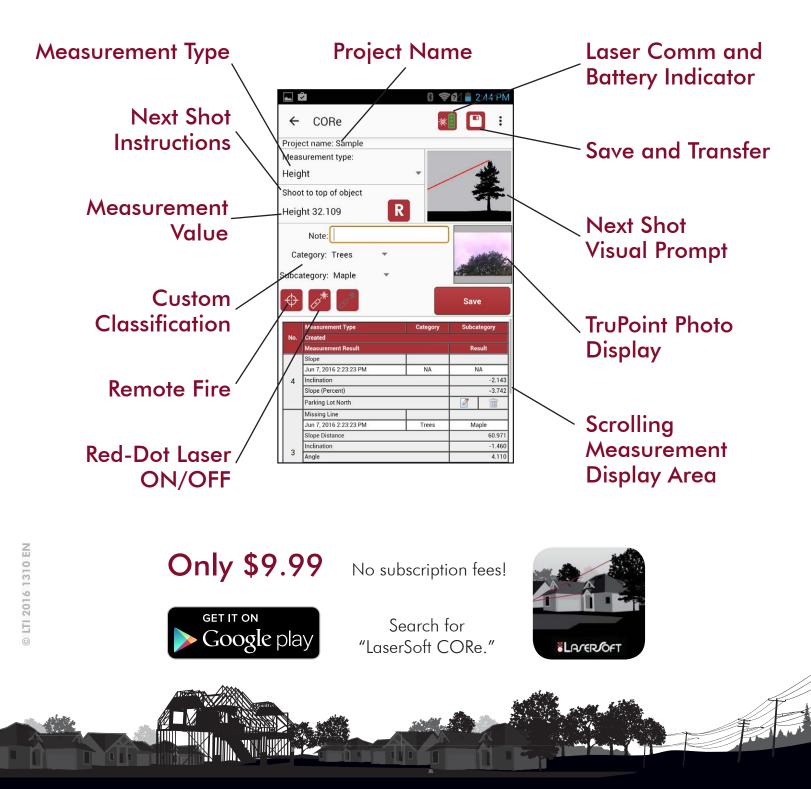

### **Capture Photos**

Use the laser's camera and have the image automatically associated with each measurement.

#### **Remote Fire**

Increase your stability and speed up the process by using LTI's CORe app to fire your laser remotely.

20.42

#### **Only \$9.99**

No subscription fees!

Search for "LaserSoft CORe."