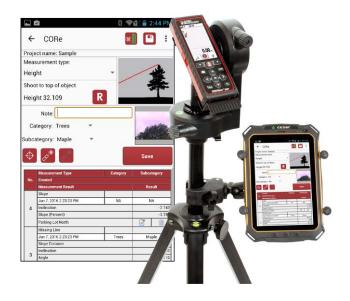

## **Organize Data**

- Add unique descriptors to each measurement
- Build custom categories and subcategories to classify your data
- Edit, delete or reshoot measurements in any project

**Report Results** 

formats (.html, .csv, .txt)

or team members

• Email project reports to clients

Transfer data via cable to your

PC when WiFi is not available

• Choose from three different report