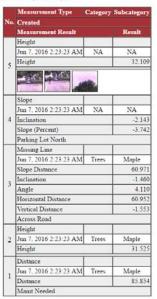

### **Collect Measurements**

- 1 shot for slope, horizontal and vertical distances, plus inclination
- 2 shots for widths and 3D missing line values
- 3 shots for height

## **Organize Data**

- Add unique descriptors to each measurement
- Build custom categories and subcategories to classify your data
- Edit, delete or reshoot measurements in any project

**Report Results** 