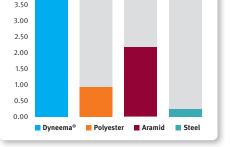

can<sup>®</sup> chains exclusively from Crosby.

## Tycan<sup>®</sup> strong as steel and 8x lighter.

Tycan<sup>®</sup> chains give you the performance and flexibility of a steel chain at a fraction of the weight. Due to the low weight and soft touch, Tycan® is easier and more ergonomic to work with.



ഷ

**Dvneema**<sup>®</sup>

# **Certified for** lashing cargo.

For outsize cargo, Tycan® chain offers a wide array of benefits for a variety of industries, such as construction, heavy transport, marine & offshore.



LESS

**TYCAN® CHAINS ARE 100%** DYNEEMA®, THE WORLD'S

LIGHTER

Specific Strength (N/tex)

### STRONGEST FIBER™.

The webbing is layered and twisted to create links that are as strong as hardened steel. An entire chain is light enough for one person to carry and work with.



#### THE INNOVATIVE FORMULA:

THE YARN \_\_\_\_\_ THE LAYERS 🗮

OUIETER



Lightest.



**Eight times** lighter than regular steel chain yet just as strong. Light enough for one person to work with all day long.

### Strongest.



Tycan® is 100% Dyneema, the world's strongest fiber.™ Features eight layers of webbing in a **Mobius twist** for maximum strength.

Toughest.

Extremely resistant to cuts and abrasions. Oil, dirt, diesel, grease, UV, etc. all have no impact on the capacity or functionality.

Safest.



Light weight, strength, softness, and quietness of Tycan<sup>®</sup> all contribute to reduced accidents and damage for both crew & cargo.

FOR 100 YEARS PLUS, CROSBY HAS BEEN THE MARKET LEADER FOR INNOVATION, SELECTION, **QUALITY, AND VALUE.** 



#### For more information, visi