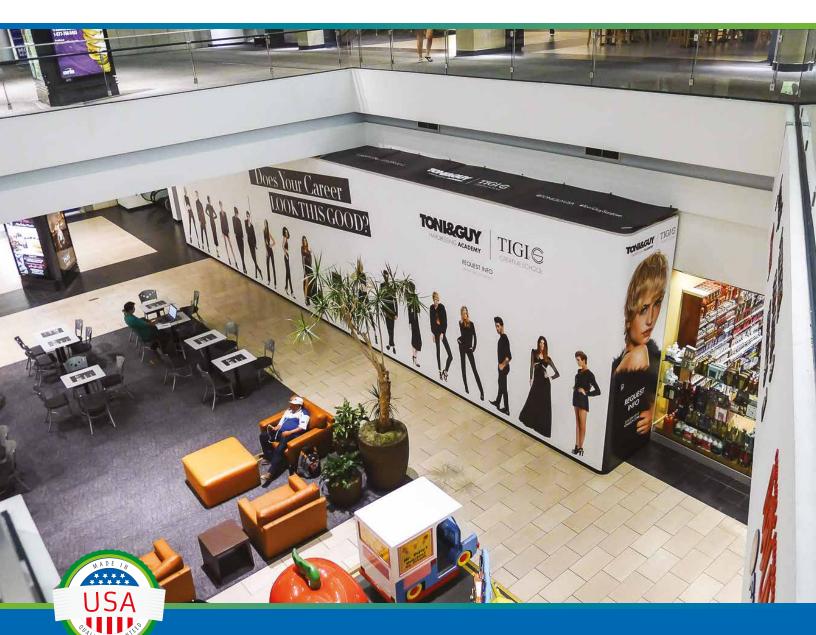

# Mall Wall is the first choice in temporary barricade systems throughout California

Mall Wall is the first choice in barricade systems throughout California. Mall Wall has provided temporary barricades in malls and other retail facilities since 1988.

Mall Wall barricades are factory constructed in modular form, transported to site and clean installed with minimum disruption to malls. They are removed after use and all materials are re-used or recycled.

Mall Wall barricades come in a variety of design options to customize the look and feel of the wall. Our temporary barricades can be created and installed within 48 hours and allow for a flawlessly smooth finish. While our plywood barricades offer high resistance to weather and are extremely durable.