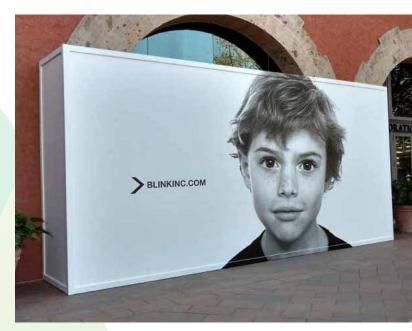

Mall Wall barricades come in a variety of design options to customize the look and feel of the wall. Our temporary barricades can be created and installed within 48 hours and allow for a flawlessly smooth finish. While our plywood barricades offer high resistance to weather and are extremely durable.