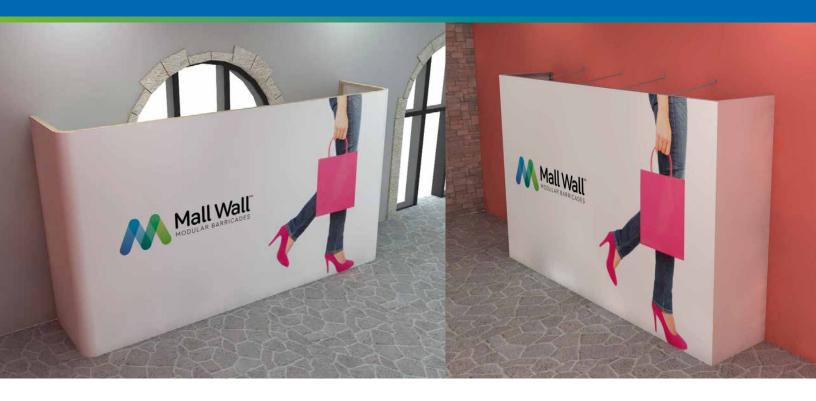

Mall Wall barricades come in a variety of design options to customize the look and feel of the wall. Our temporary barricades can be created and installed within 48 hours and allow for a flawlessly smooth finish. While our plywood barricades offer high resistance to weather and are extremely durable.