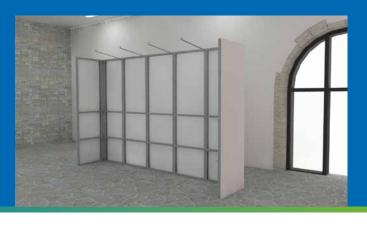

Mall Wall barricades are factory constructed in modular form, transported to site and clean installed with minimum disruption to malls. They are removed after use and all materials are re-used or recycled.

Mall Wall barricades come in a variety of design options to customize the look and feel of the wall. Our temporary barricades can be created and installed within 48 hours and allow for a flawlessly smooth finish. While our plywood barricades offer high resistance to weather and are extremely durable.

### Mall Wall Wood Stud Frame Barricade

| Panel Face             | 3/8" MSDS smooth-faced plywood                                                                                                      |
|------------------------|-------------------------------------------------------------------------------------------------------------------------------------|
| Panel Returns          | 90° or curved returns                                                                                                               |
| Panel Widths           | 4' standard (available in 6" width<br>to a maximum of 4')                                                                           |
| Panel Heights          | 8' standard (available in 12' height<br>to any custom height)                                                                       |
| Barricade<br>Frame     | 2 5/8 " x 3/4" timber vertical<br>and horizontal support and CDX<br>plywood timber outer frame                                      |
| Door Options           | Single or double doors                                                                                                              |
| Attachment<br>Hardware | 18 ga. galvanized 2"x2" angle brace                                                                                                 |
| Panel Finishing        | Factory painted primer and two<br>coats of semi-gloss applied to front<br>face – providing excellent adhesion<br>for vinyl graphics |
| Dust Cover             | Dust covers are available in the<br>following options:<br>• Black Visqueen<br>• Clear Visqueen<br>• Hard Lid                        |

### Mall Wall Metal Stud Frame Barricade

| Panel Face             | 3/8" MSDS smooth-faced plywood                                                                                                      |
|------------------------|-------------------------------------------------------------------------------------------------------------------------------------|
| Panel Returns          | 90°                                                                                                                                 |
| Panel Widths           | 4' standard (available in 6" width<br>to a maximum of 4')                                                                           |
| Panel Heights          | 8' standard (available in 12' height<br>to any custom height)                                                                       |
| Barricade<br>Frame     | 2"x3" 18 ga frame - cold-rolled steel<br>with zinc plating<br>2"x3" 18 ga. stud - cold-rolled steel<br>with zinc plating            |
| Door Options           | Single or double doors                                                                                                              |
| Attachment<br>Hardware | 18 ga. galvanized 2"x2" angle brace                                                                                                 |
| Panel Finishing        | Factory painted primer and two<br>coats of semi-gloss applied to front<br>face – providing excellent adhesion<br>for vinyl graphics |
| Dust Cover             | Dust covers are available in the<br>following options:<br>• Black Visqueen<br>• Clear Visqueen<br>• Hard Lid                        |