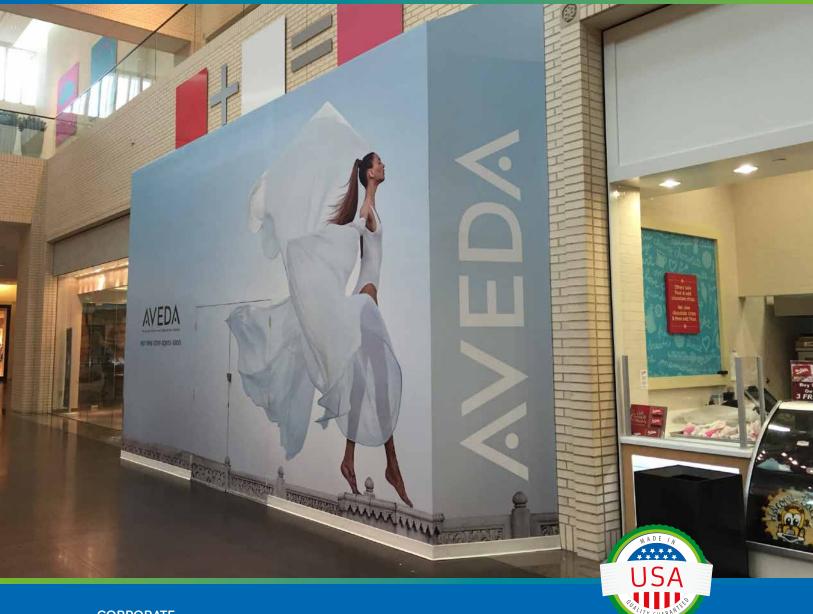

# Mall Wall is the first choice in temporary barricade systems throughout California

Mall Wall is the first choice in barricade systems throughout California. Mall Wall has provided temporary barricades in malls and other retail facilities since 1988.

Mall Wall barricades are factory constructed in modular form, transported to site and clean installed with minimum disruption to malls. They are removed after use and all materials are re-used or recycled.

Mall Wall barricades come in a variety of design options to customize the look and feel of the wall. Our temporary barricades can be created and installed within 48 hours and allow for a flawlessly smooth finish. While our plywood barricades offer high resistance to weather and are extremely durable.