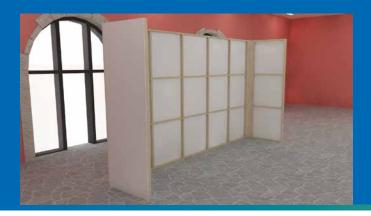

### Mall Wall Wood Stud Frame Barricade

| Panel Face             | 3/8" MSDS smooth-faced plywood                                                                                                      |
|------------------------|-------------------------------------------------------------------------------------------------------------------------------------|
| Panel Returns          | 90° or curved returns                                                                                                               |
| Panel Widths           | 4' standard (available in 6" width<br>to a maximum of 4')                                                                           |
| Panel Heights          | 8' standard (available in 12' height<br>to any custom height)                                                                       |
| Barricade<br>Frame     | 2 5/8 " x 3/4" timber vertical<br>and horizontal support and CDX<br>plywood timber outer frame                                      |
| Door Options           | Single or double doors                                                                                                              |
| Attachment<br>Hardware | 18 ga. galvanized 2"x2" angle brace                                                                                                 |
| Panel Finishing        | Factory painted primer and two<br>coats of semi-gloss applied to front<br>face – providing excellent adhesion<br>for vinyl graphics |
| Dust Cover             | Dust covers are available in the<br>following options:<br>• Black Visqueen<br>• Clear Visqueen<br>• Hard Lid                        |

### Mall Wall Metal Stud Frame Barricade

| Panel Face             | 3/8" MSDS smooth-faced plywood                                                                                                      |
|------------------------|-------------------------------------------------------------------------------------------------------------------------------------|
| Panel Returns          | 90°                                                                                                                                 |
| Panel Widths           | 4' standard (available in 6" width<br>to a maximum of 4')                                                                           |
| Panel Heights          | 8' standard (available in 12' height<br>to any custom height)                                                                       |
| Barricade<br>Frame     | 2"x3" 18 ga frame - cold-rolled steel<br>with zinc plating<br>2"x3" 18 ga. stud - cold-rolled steel<br>with zinc plating            |
| Door Options           | Single or double doors                                                                                                              |
| Attachment<br>Hardware | 18 ga. galvanized 2"x2" angle brace                                                                                                 |
| Panel Finishing        | Factory painted primer and two<br>coats of semi-gloss applied to front<br>face – providing excellent adhesion<br>for vinyl graphics |
| Dust Cover             | Dust covers are available in the<br>following options:<br>• Black Visqueen<br>• Clear Visqueen<br>• Hard Lid                        |