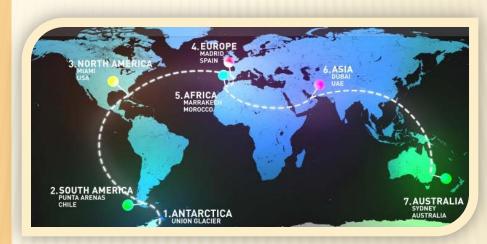

#### WORLD MARATHON CHALLENGE

The World
Marathon
Challenge
is a logistical
and physical
challenge to run
7 marathons on
7 continents in
7 days.

worldmarathonchallenge.com

The marathons will take place at Union Glacier (Antarctica), Punta Arenas (Chile, South America), Miami (USA, North America), Madrid (Spain, Europe), Marrakech (Morocco, Africa), Dubai (United Arab Emirates, Asia) and Sydney (Australia).