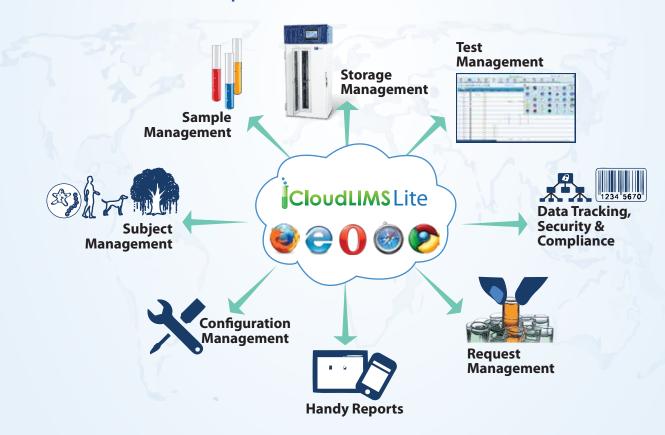

onfiguration module, we could accommodate diverse work flows of six different types of labs into one single product. The access

level control helps us manage data integrity. The complimentary data migration services were a big plus for us. It took the onus of uploading all the data off our shoulders and enabled us to get started with BioTracer without dedicated staff. I recommend BioTracer to whoever needs a LIMS solution for the life sciences."

"With CloudLIMS Lite, we were able to load our legacy data of 60,000 samples rapidly using the universal uploader. The uploader directly maps our existing data to the data fields in CloudLIMS Lite. The data fields and our laboratory workflows were easy to configure, which allowed for a quick deployment!"



#### A Complete Solution for Your Lab



To chat about your lab management needs, contact us



+1-302-789-0447